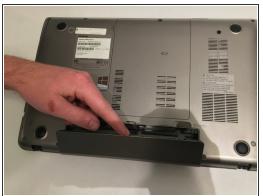

## Step 1 — Battery

- Turn laptop upside down with the spine facing towards you and locate the two tabs on the top of the back panel.
- Move the sliders to the left and right to release the tabs holding the battery in.
- While the tabs are pushed outwards, remove the battery from the device.