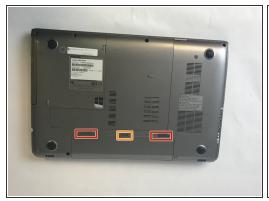

## Step 1 — Battery

- Turn laptop upside down with the spine facing towards you and locate the two tabs on the top of the back panel.
- Move the sliders to the left and right to release the tabs holding the battery in.
- While the tabs are pushed outwards, remove the battery from the device.