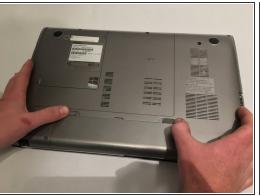

## Step 1 — Battery

- Turn laptop upside down with the spine facing towards you and locate the two tabs on the top of the back panel.
- Move the sliders to the left and right to release the tabs holding the battery in.
- While the tabs are pushed outwards, remove the battery from the device.