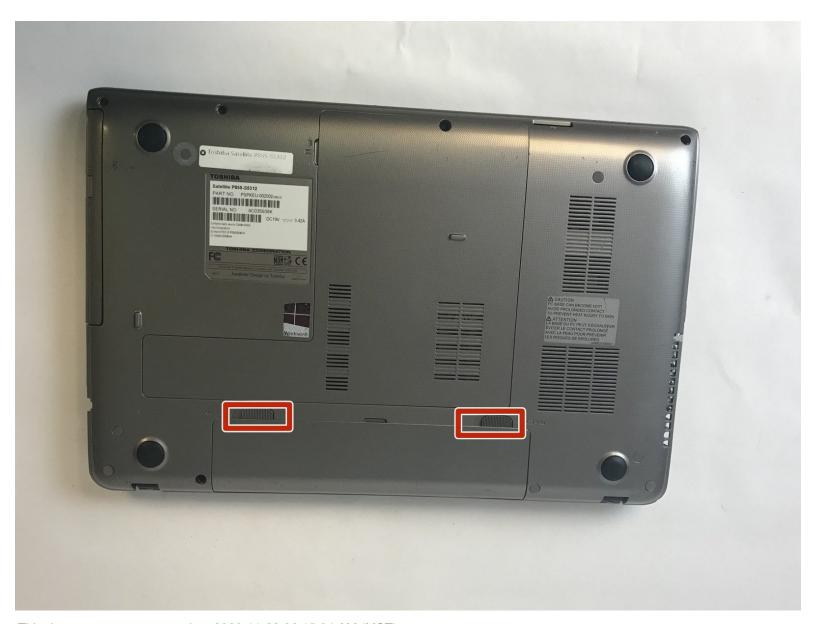

## Step 1 — Battery

- Turn laptop upside down with the spine facing towards you and locate the two tabs on the top of the back panel.
- Move the sliders to the left and right to release the tabs holding the battery in.
- While the tabs are pushed outwards, remove the battery from the device.