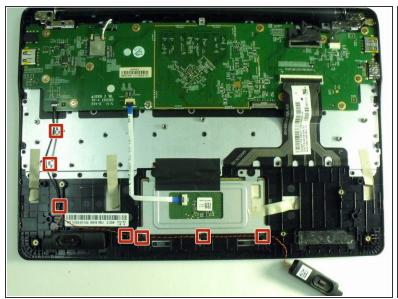

## Step 4

Remove the six 4mm screws using a Phillips #0 screwdriver.

## Step 5

Lift the battery from the frame.

Guide ID: 99747 - Draft: 2019-11-22

#### Step 6 — Speakers

Unplug the black speaker cable from the lower, left side of the motherboard.