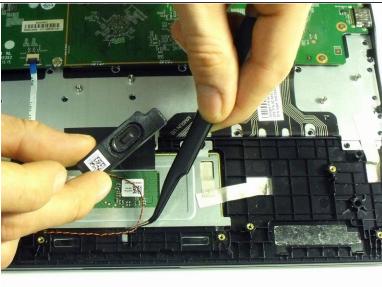

## Step 7

- Use the opening tool to pry the two speakers away from the frame.
- (i) An adhesive strip attaches each speaker to the frame. The speakers should pull away with moderate force.

## Step 8

Detach the speaker cord from the hooks holding it to the frame and lift the speakers away.

To reassemble your device, follow these instructions in reverse order.