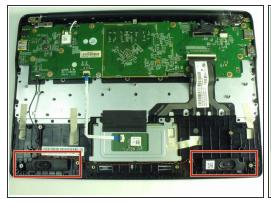

## Step 7

- Use the opening tool to pry the two speakers away from the frame.
- (i) An adhesive strip attaches each speaker to the frame. The speakers should pull away with moderate force.

## Step 8

Detach the speaker cord from the hooks holding it to the frame and lift the speakers away.

To reassemble your device, follow these instructions in reverse order.