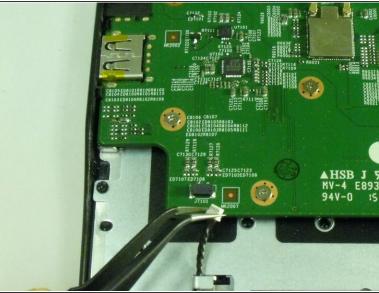

#### Step 6 — Speakers

Unplug the black speaker cable from the lower, left side of the motherboard.