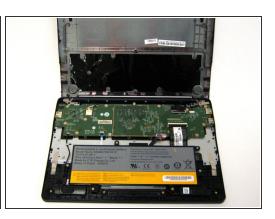

#### Step 3

- Disconnect the white 8-wire battery connector from the motherboard using a spudger to push the two L-shaped clips out of the port.
  - (i) The connector is a tight fit and requires careful pressure for release.

## Step 4

Remove the six 4mm screws using a Phillips #0 screwdriver.

## Step 5

Lift the battery from the frame.

Guide ID: 99747 - Draft: 2019-11-22