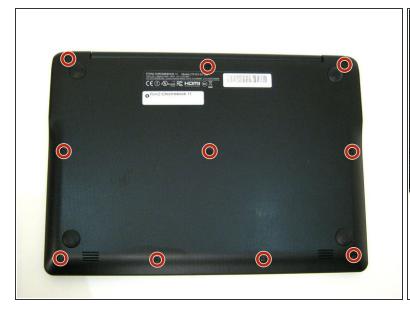

#### Step 1 — Battery

- Power down the Poin2 Chromebook 11 and disconnect the power adapter.
- Close the Chromebook and position it with the base facing up.
- Use a #0 Phillips screwdriver to unscrew the ten 7mm screws that hold the base to the rest of the frame
  - (i) Poin2 Chromebook 11 does not have screws under its rubber feet at the base.