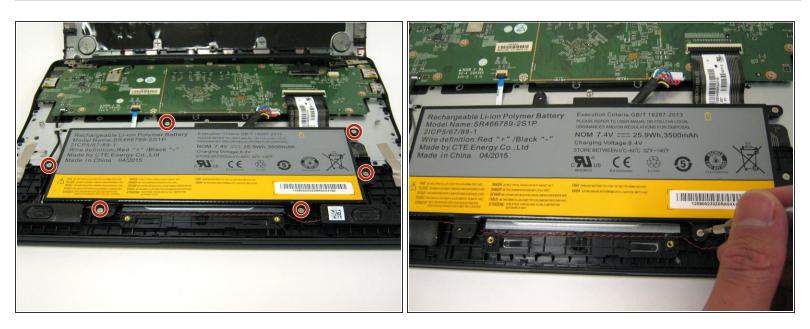

## Step 4

Remove the six 4mm screws using a Phillips #0 screwdriver.

## Step 5

Lift the battery from the frame.

Guide ID: 99747 - Draft: 2019-11-22