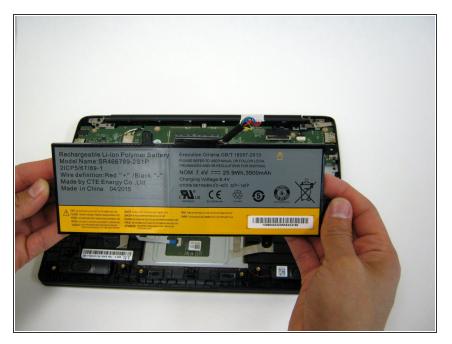

## Step 5

Lift the battery from the frame.

Guide ID: 99747 - Draft: 2019-11-22