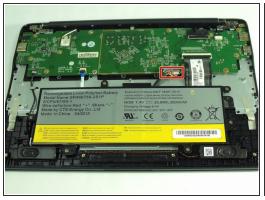

#### Step 6 — Speakers

Unplug the black speaker cable from the lower, left side of the motherboard.