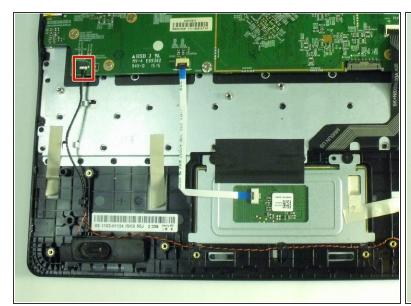

#### Step 6 — Speakers

Unplug the black speaker cable from the lower, left side of the motherboard.