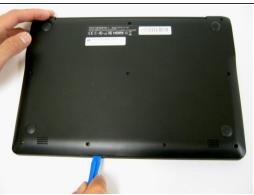

#### Step 1 — Battery

- Power down the Poin2 Chromebook 11 and disconnect the power adapter.
- Close the Chromebook and position it with the base facing up.
- Use a #0 Phillips screwdriver to unscrew the ten 7mm screws that hold the base to the rest of the frame
  - (i) Poin2 Chromebook 11 does not have screws under its rubber feet at the base.

#### Step 2

- Insert a 1cm-wide plastic opening tool between the base and top frame.
  - (i) Applying pressure up and down with the tool may be necessary. When you hear a "click," this indicates the separation of the frame.
- Pry (up and down) around the entire border of the Chromebook to separate.
- Use your hands to gently lift the base away from the frame.