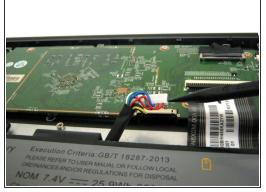

#### Step 3

- Disconnect the white 8-wire battery connector from the motherboard using a spudger to push the two L-shaped clips out of the port.
  - (i) The connector is a tight fit and requires careful pressure for release.