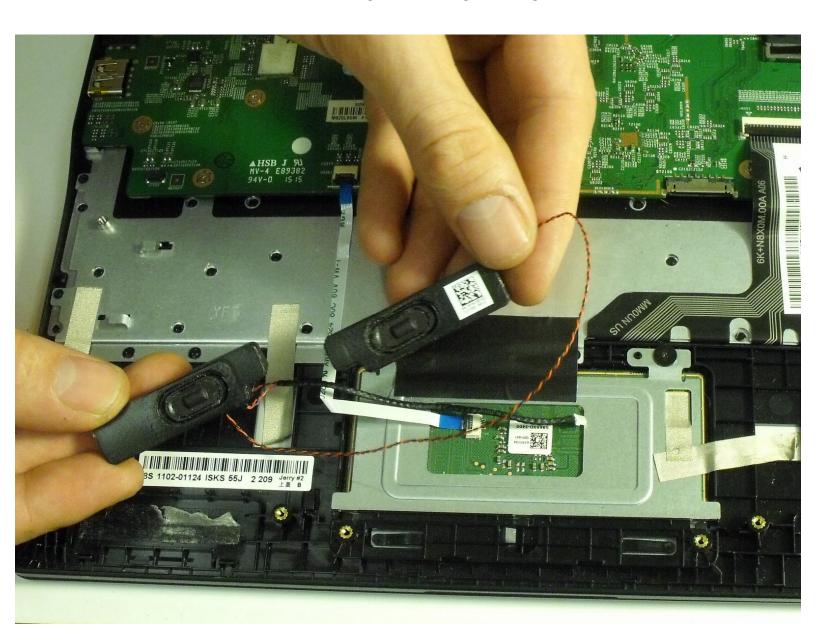

## Step 7

- Use the opening tool to pry the two speakers away from the frame.
- (i) An adhesive strip attaches each speaker to the frame. The speakers should pull away with moderate force.

## Step 8

Detach the speaker cord from the hooks holding it to the frame and lift the speakers away.

To reassemble your device, follow these instructions in reverse order.