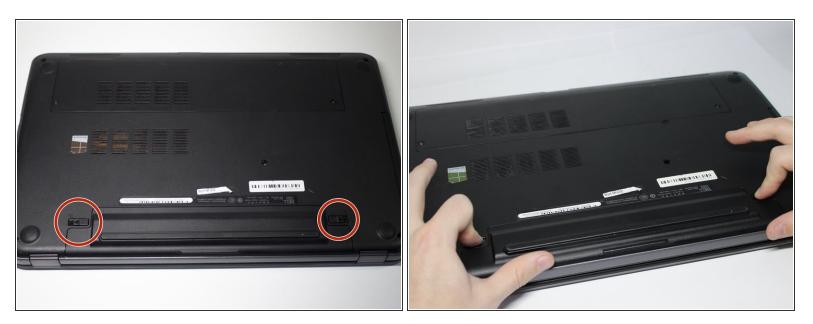

# **Dell Inspiron 17R-5737 Battery Replacement**

Remove the battery as a precaution in replacing other parts of the device. Or replacing the battery that will not charge.

Written By: David Callahan



## INTRODUCTION

For replacing any part of your device, this will be your first step. If we do not remove the power supply, we may risk accidentally short-circuiting the laptop or even shocking and harming ourselves.

#### Step 1 — Battery



- Make sure the laptop is off before attempting to remove the battery.
  - Flip over your laptop so that the battery faces you.

#### Step 2



Slide each latch away from the battery to unlock it.

### Step 3



- Lift the battery upwards to remove it.
  - (i) Continue holding the latches when removing the battery.

To reassemble your device, follow these instructions in reverse order.