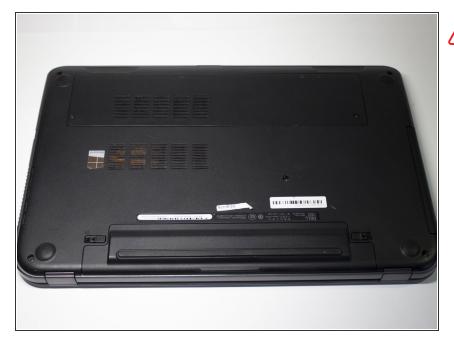

#### Step 1 — Battery

- Make sure the laptop is off before attempting to remove the battery.
  - Flip over your laptop so that the battery faces you.