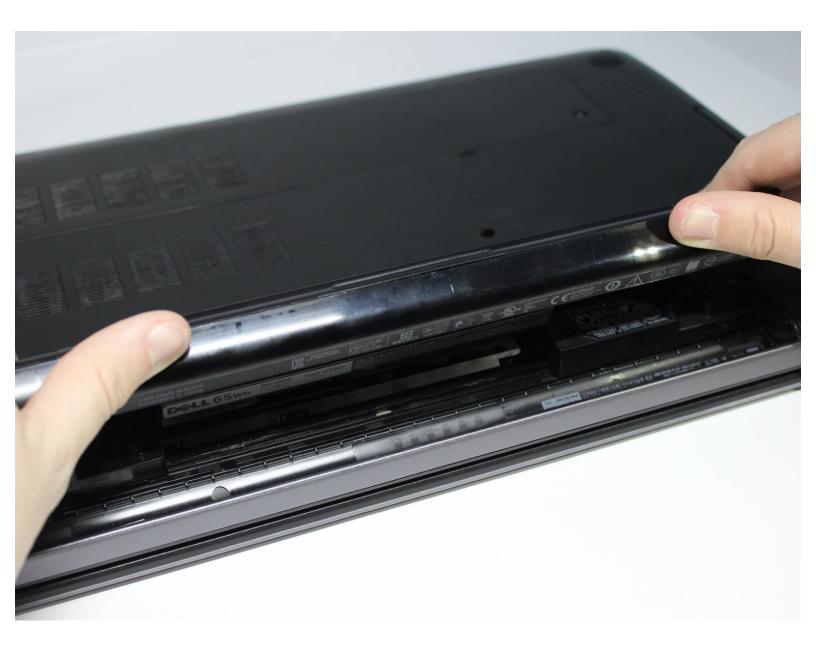

### Step 3

- Lift the battery upwards to remove it.
  - (i) Continue holding the latches when removing the battery.

To reassemble your device, follow these instructions in reverse order.