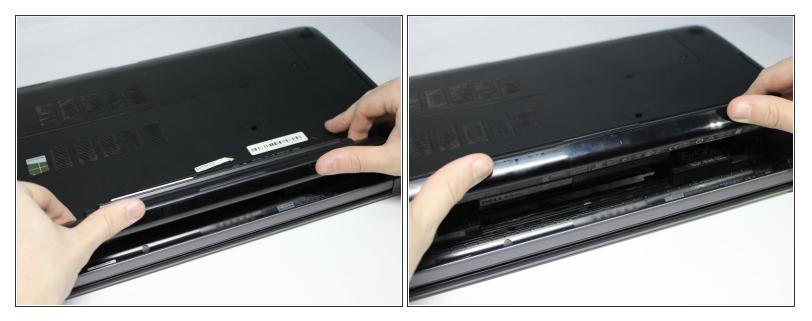

### Step 3

- Lift the battery upwards to remove it.
  - (i) Continue holding the latches when removing the battery.

To reassemble your device, follow these instructions in reverse order.