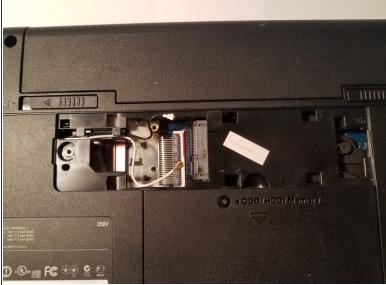

## Step 2

- Look for the compartment with the Wifi symbol on it.
- Using the Phillips #1 screwdriver remove the M2.5X5 screw, located beside the Wifi Symbol.
- Using the plastic spudger, carefully pry the Wifi panel off.

#### Step 3

- Gently remove the two wires attached to the Wifi card by using the plastic spudger to pry from underneath the attachment points.
- Using the #2 Phillips screwdriver, remove the M2.5X3 mm screw holding in the Wifi card