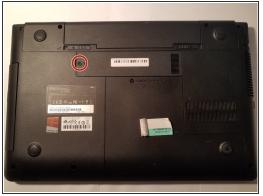

## Step 2

- Look for the compartment with the Wifi symbol on it.
- Using the Phillips #1 screwdriver remove the M2.5X5 screw, located beside the Wifi Symbol.
- Using the plastic spudger, carefully pry the Wifi panel off.