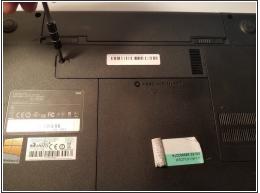

#### Step 3

- Gently remove the two wires attached to the Wifi card by using the plastic spudger to pry from underneath the attachment points.
- Using the #2 Phillips screwdriver, remove the M2.5X3 mm screw holding in the Wifi card