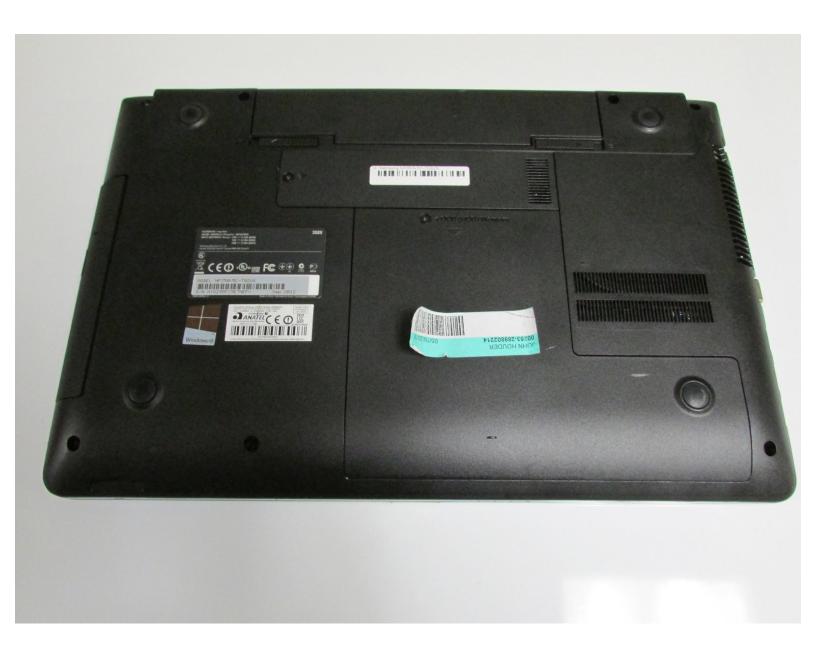

# Samsung NP350V5C-T02US Wifi card Replacement

Guide shows how to replace Wifi card for Samsung NP350V5C-T02US.

Written By: Syed Asad



## **INTRODUCTION**

This guide helps users to replace the Wifi card successfully by following these easy steps.



# **TOOLS:**

- Phillips #1 Screwdriver (1)
- Spudger (1)

#### Step 1 — Wifi card



 Flip over the laptop so you are facing the backside.

## Step 2







- Look for the compartment with the Wifi symbol on it.
- Using the Phillips #1 screwdriver remove the M2.5X5 screw, located beside the Wifi Symbol.
- Using the plastic spudger, carefully pry the Wifi panel off.

#### Step 3





- Gently remove the two wires attached to the Wifi card by using the plastic spudger to pry from underneath the attachment points.
- Using the #2 Phillips screwdriver, remove the M2.5X3 mm screw holding in the Wifi card

# Step 4





Using you hand, gently pull out the Wifi card.

To reassembl