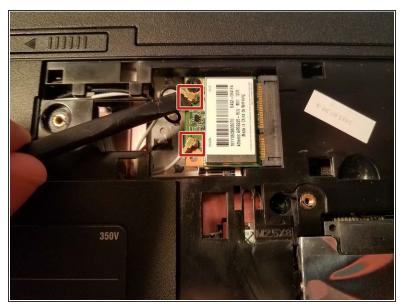

#### Step 3

- Gently remove the two wires attached to the Wifi card by using the plastic spudger to pry from underneath the attachment points.
- Using the #2 Phillips screwdriver, remove the M2.5X3 mm screw holding in the Wifi card