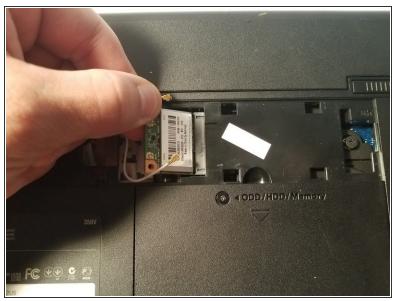

# Step 4

Using you hand, gently pull out the Wifi card.

To reassemble your device, follow these instructions in reverse order.