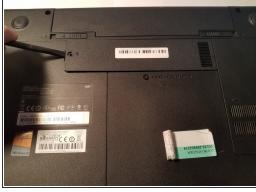

#### Step 1 — Wifi card

 Flip over the laptop so you are facing the backside.

## Step 2

- Look for the compartment with the Wifi symbol on it.
- Using the Phillips #1 screwdriver remove the M2.5X5 screw, located beside the Wifi Symbol.
- Using the plastic spudger, carefully pry the Wifi panel off.