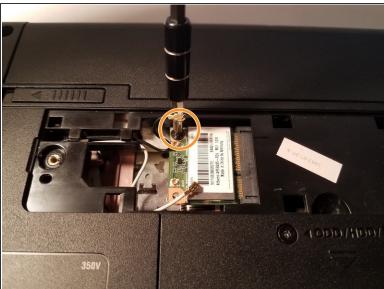

#### Step 3

- Gently remove the two wires attached to the Wifi card by using the plastic spudger to pry from underneath the attachment points.
- Using the #2 Phillips screwdriver, remove the M2.5X3 mm screw holding in the Wifi card