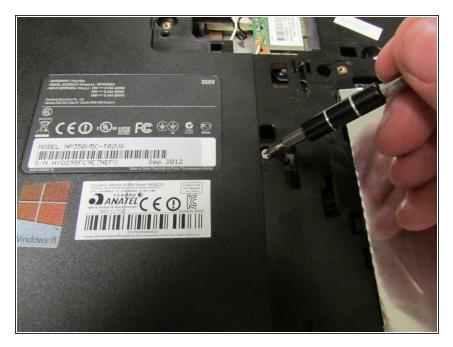

#### Step 4 — CD Drive

 Locate and remove the M2.5X5 screw on the left hand side.