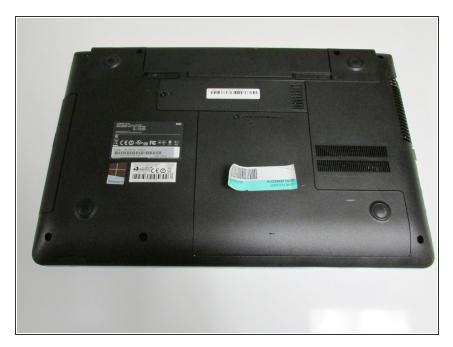

#### Step 1 — ODD/HDD/Memory Cover

 Flip the laptop over so that the bottom is facing toward you.