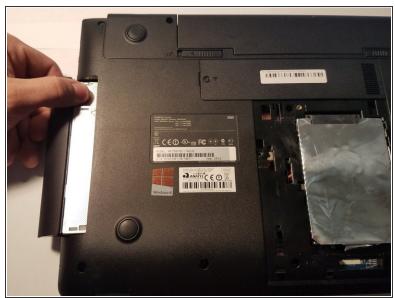

## Step 5

Pull out the CD drive and replace with the new one.

To reassemble your device, follow these instructions in reverse order.