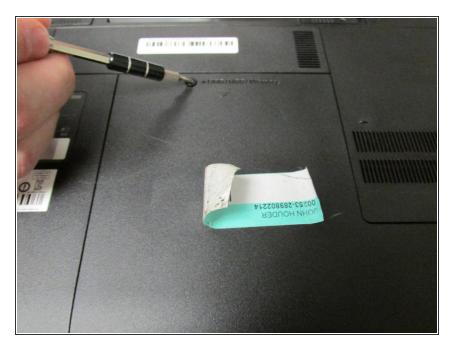

#### Step 2

 Using the Phillips #1 screwdriver, remove the M2.5X5 mm screw to take the back cover out.