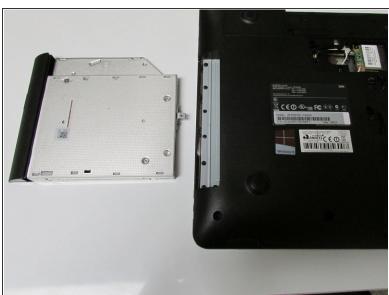

## Step 5

Pull out the CD drive and replace with the new one.

To reassemble your device, follow these instructions in reverse order.