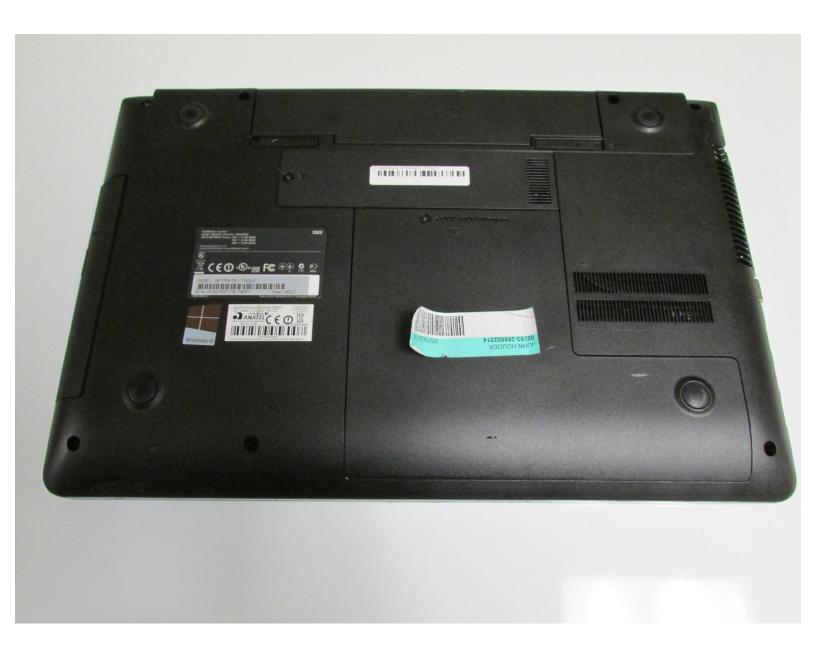

#### Step 1 — ODD/HDD/Memory Cover

 Flip the laptop over so that the bottom is facing toward you.