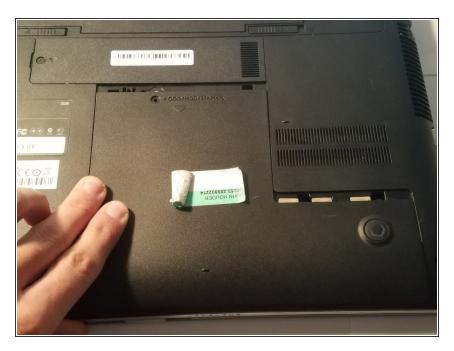

#### Step 3

 Using your hand slide the ODD/HDD/Memory panel off in a downward motion.