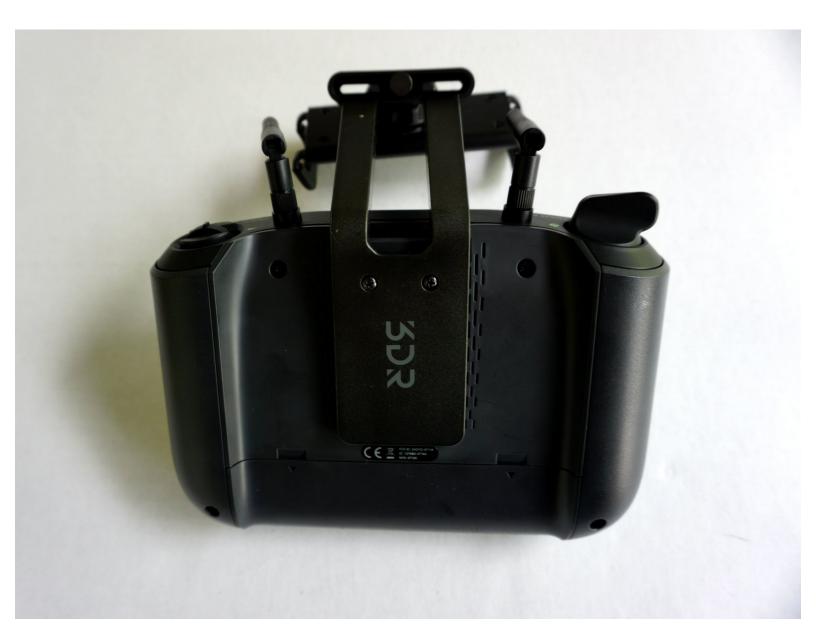

#### Step 1 — Phone Holder

• Take the controller and turn it so that the 3DR logo is facing you.