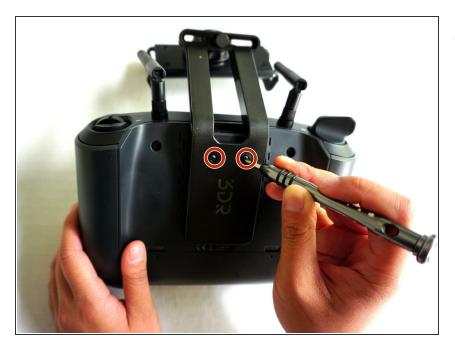

### Step 2

 Using the PH0 Phillips head screwdriver, unscrew the two screws located above the 3DR logo.