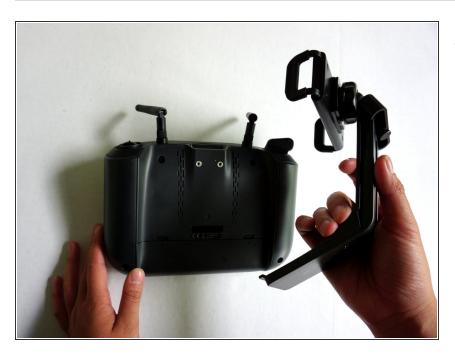

#### Step 3

 Hold the controller with one hand, and the phone holder with the other hand. Pull the phone holder upward, away from the controller.

#### Step 4

• Separate the phone holder from the controller.

To reassemble your device, follow these instructions in reverse order.