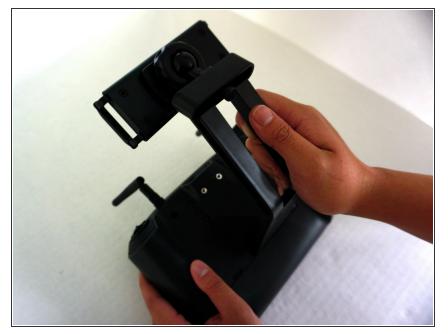

#### Step 3

 Hold the controller with one hand, and the phone holder with the other hand. Pull the phone holder upward, away from the controller.

#### Step 4

• Separate the phone holder from the controller.

To reassemble your device, follow these instructions in reverse order.