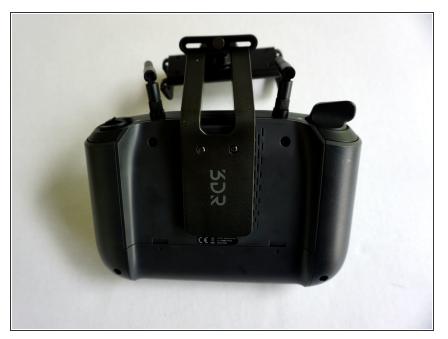

#### Step 1 — Phone Holder

• Take the controller and turn it so that the 3DR logo is facing you.