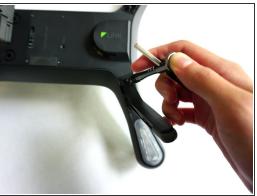

# Step 6

- Gently pull the leg up to remove it from its position.
- Leg should be connected by a black wire.

Locate the rubber grip at the end of the leg and, with your thumb, peel it back and pull it off.

# Step 8

- (i) Leg type 1 will contain a 1mm screw at the base of the leg.
- Unscrew the 1mm screw located at the end of the leg.

 Gently pull the black cord up to release it from the leg.