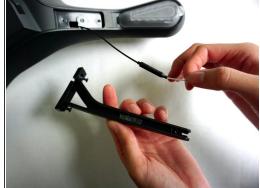

#### Step 10

- (i) Leg type 2 will contain the antenna wire.
- Gently pull up on and remove the plastic covering labeled "solo antenna".
- Locate the antenna wire and carefully pull up and remove it.
- ↑ The antenna wire is flimsy so use caution upon removal.