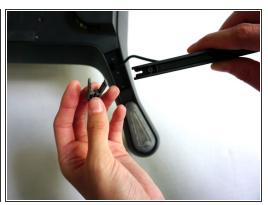

# Step 8

- (i) Leg type 1 will contain a 1mm screw at the base of the leg.
- Unscrew the 1mm screw located at the end of the leg.

 Gently pull the black cord up to release it from the leg.