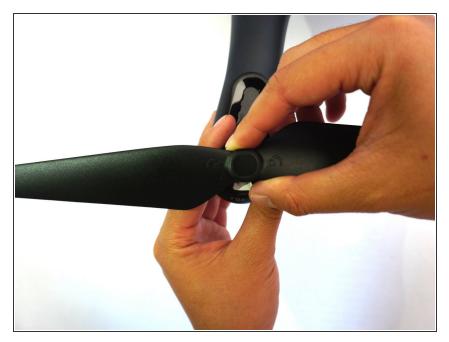

#### Step 1 — Propeller

 Grip the arm, which is located underneath the propeller, with one hand, and with your dominant hand grip the center of the propeller.

#### Step 2

- Twist the propeller from the locked to unlocked position as indicated by the images of the lock.
- You will need to twist in this direction for 2-3 full rotations before the propeller will detach.