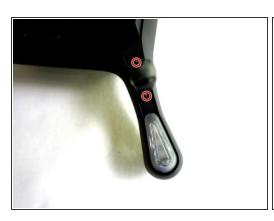

### Step 4 — Leg

 Place the controller on a flat surface with the battery side down.

Locate the leg and remove the two 10mm screws that hold the leg in place.