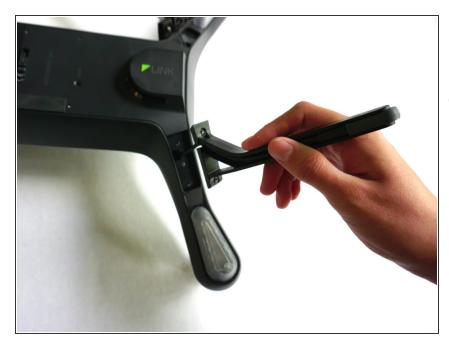

### Step 4 — Leg

 Place the controller on a flat surface with the battery side down.

Locate the leg and remove the two 10mm screws that hold the leg in place.

# Step 6

- Gently pull the leg up to remove it from its position.
- Leg should be connected by a black wire.

Locate the rubber grip at the end of the leg and, with your thumb, peel it back and pull it off.