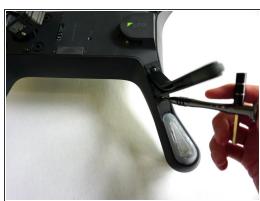

#### Step 10

- (i) Leg type 2 will contain the antenna wire.
- Gently pull up on and remove the plastic covering labeled "solo antenna".
- Locate the antenna wire and carefully pull up and remove it.
- ↑ The antenna wire is flimsy so use caution upon removal.