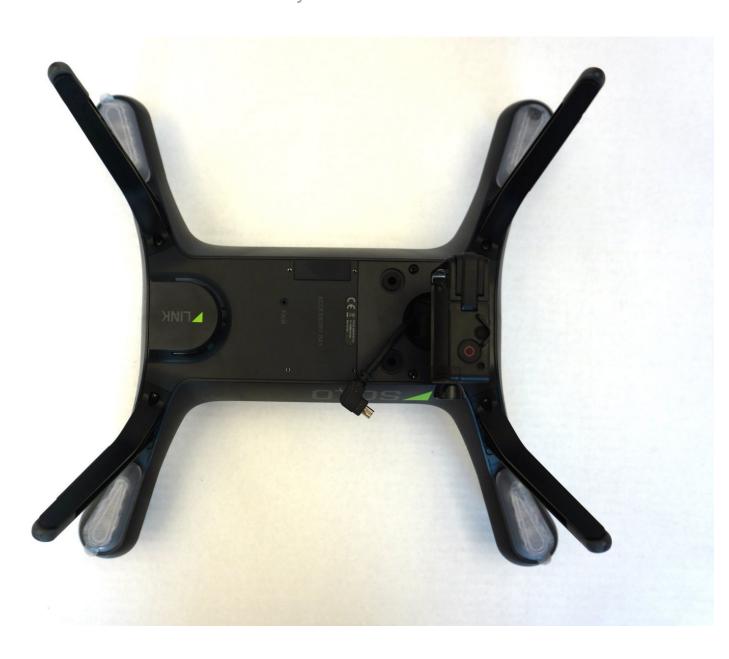

### Step 4 — Leg

 Place the controller on a flat surface with the battery side down.

Locate the leg and remove the two 10mm screws that hold the leg in place.

# Step 6

- Gently pull the leg up to remove it from its position.
- Leg should be connected by a black wire.

Locate the rubber grip at the end of the leg and, with your thumb, peel it back and pull it off.