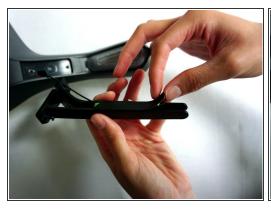

# Step 6

- Gently pull the leg up to remove it from its position.
- Leg should be connected by a black wire.

Locate the rubber grip at the end of the leg and, with your thumb, peel it back and pull it off.