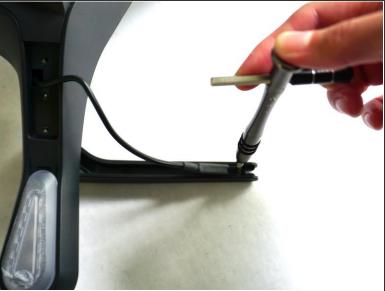

### Step 4 — Leg

 Place the controller on a flat surface with the battery side down.

Locate the leg and remove the two 10mm screws that hold the leg in place.

# Step 6

- Gently pull the leg up to remove it from its position.
- Leg should be connected by a black wire.

Locate the rubber grip at the end of the leg and, with your thumb, peel it back and pull it off.