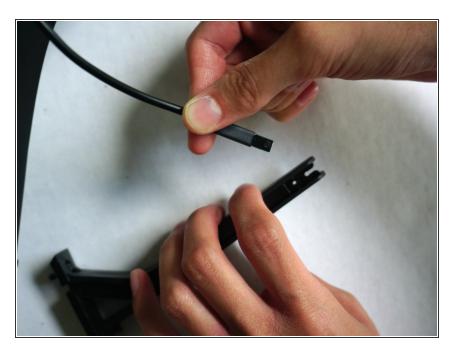

# Step 8

- (i) Leg type 1 will contain a 1mm screw at the base of the leg.
- Unscrew the 1mm screw located at the end of the leg.

 Gently pull the black cord up to release it from the leg.