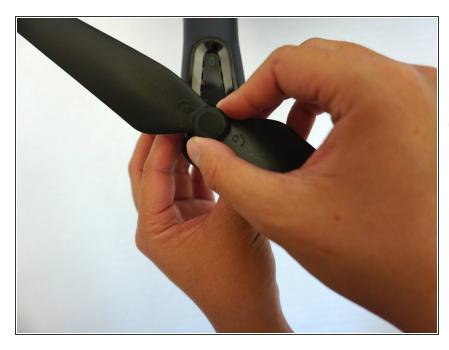

#### Step 2

- Twist the propeller from the locked to unlocked position as indicated by the images of the lock.
- You will need to twist in this direction for 2-3 full rotations before the propeller will detach.

- Lift the propeller off the motor.
- To remove the silver-top propellers, repeat these steps, turning the propellers in the opposite direction of the black-top propellers.