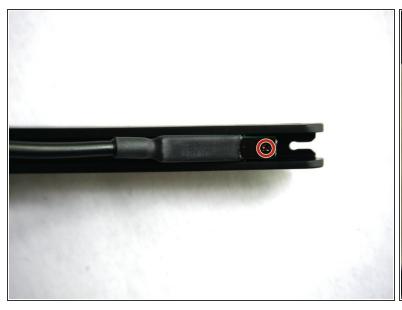

# Step 8

- (i) Leg type 1 will contain a 1mm screw at the base of the leg.
- Unscrew the 1mm screw located at the end of the leg.

 Gently pull the black cord up to release it from the leg.