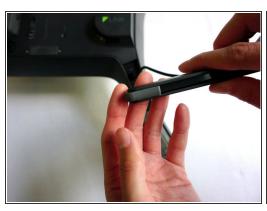

# Step 6

- Gently pull the leg up to remove it from its position.
- Leg should be connected by a black wire.

Locate the rubber grip at the end of the leg and, with your thumb, peel it back and pull it off.

# Step 8

- (i) Leg type 1 will contain a 1mm screw at the base of the leg.
- Unscrew the 1mm screw located at the end of the leg.

 Gently pull the black cord up to release it from the leg.