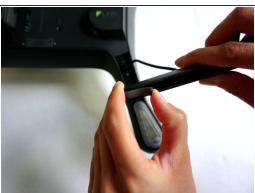

# Step 6

- Gently pull the leg up to remove it from its position.
- Leg should be connected by a black wire.

Locate the rubber grip at the end of the leg and, with your thumb, peel it back and pull it off.

# Step 8

- (i) Leg type 1 will contain a 1mm screw at the base of the leg.
- Unscrew the 1mm screw located at the end of the leg.

 Gently pull the black cord up to release it from the leg.