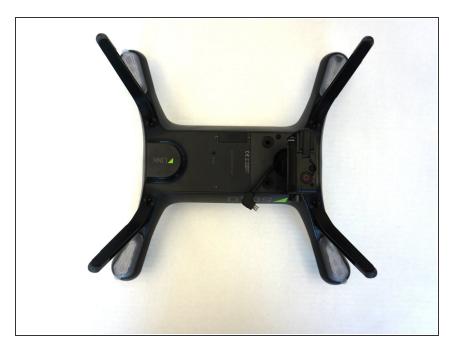

# **INTRODUCTION**

This guide shows how to remove the legs on the bottom of the drone.

### Step 4 — Leg

 Place the controller on a flat surface with the battery side down.

Locate the leg and remove the two 10mm screws that hold the leg in place.