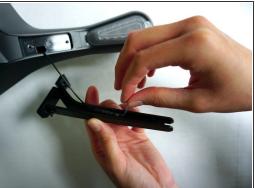

#### Step 10

- (i) Leg type 2 will contain the antenna wire.
- Gently pull up on and remove the plastic covering labeled "solo antenna".
- Locate the antenna wire and carefully pull up and remove it.
- ↑ The antenna wire is flimsy so use caution upon removal.