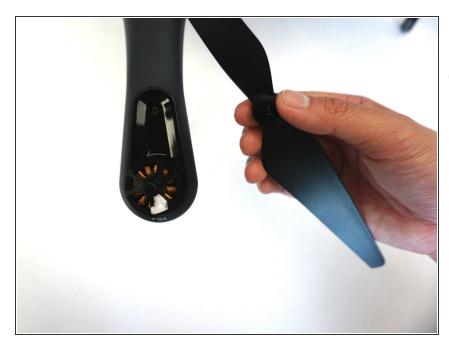

- Lift the propeller off the motor.
- To remove the silver-top propellers, repeat these steps, turning the propellers in the opposite direction of the black-top propellers.