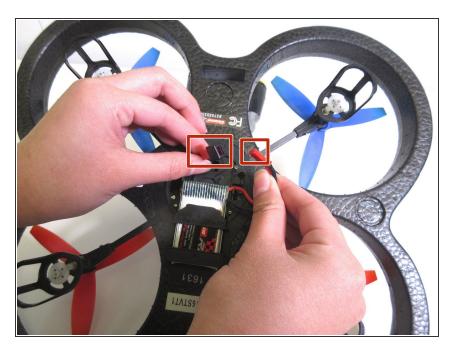

#### Step 1 — Battery

- Flip the quadrocopter over so that the underside of the device is facing up.
- Unplug the battery cable from the socket on the quadrocopter.