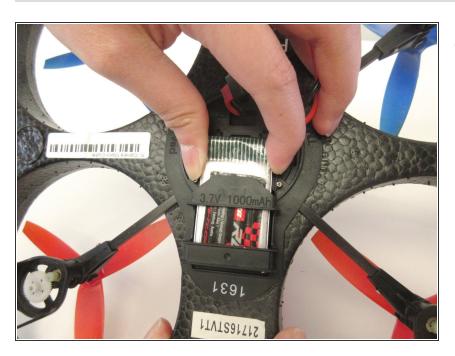

# Step 3

 Pull the battery away from the slot to remove it.

To reassemble your device, follow these instructions in reverse order.