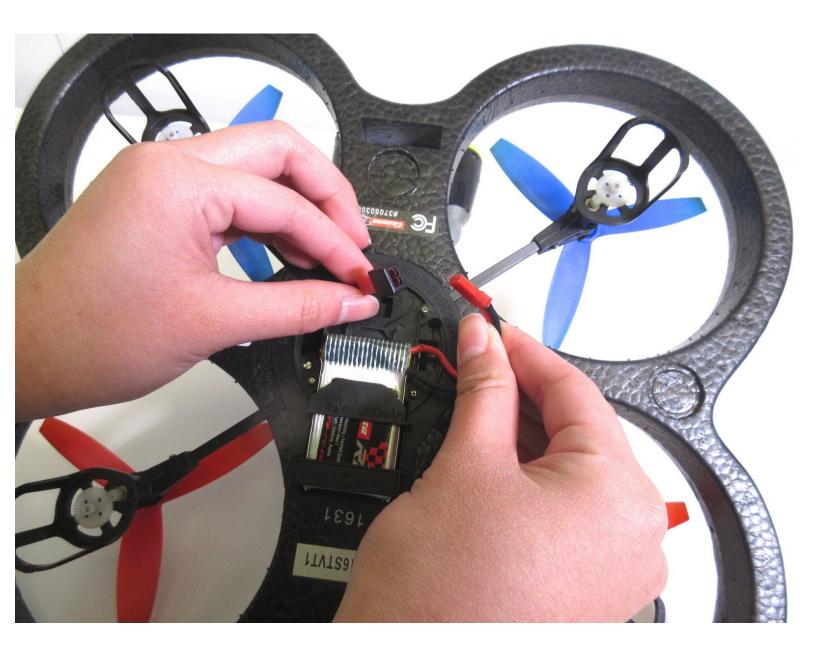

#### Step 1 — Battery

- Flip the quadrocopter over so that the underside of the device is facing up.
- Unplug the battery cable from the socket on the quadrocopter.