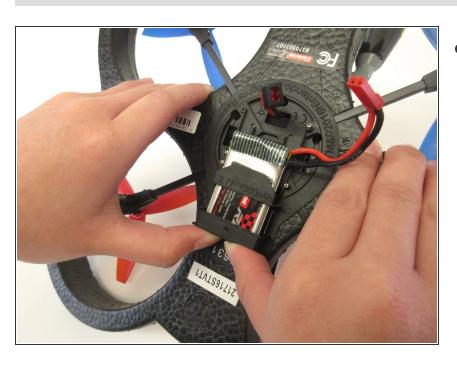

## Step 2

Push the battery upward with your thumbs to loosen it from the tight slot until your thumbs can not reach the bottom of the battery anymore.