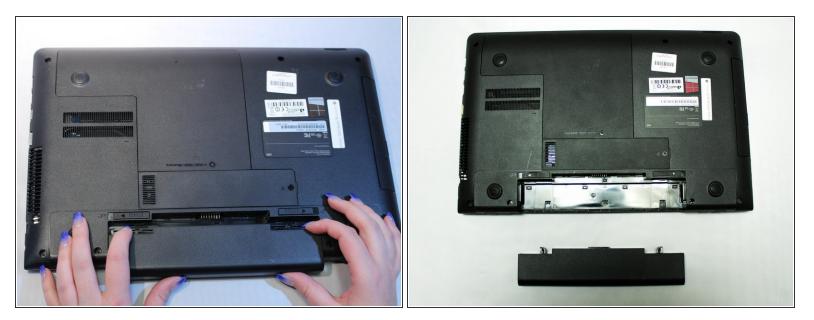

### Step 3

 While holding the left and right lock switches in the unlock position, pull the battery away from the computer.

To reassemble your device, follow these instructions in reverse order.