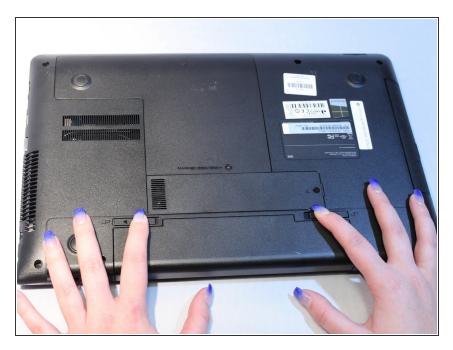

# Samsung NP36535C-S05US Battery Replacement

We are going to teach someone how to remove the battery. This is the first necessary step that will allow you to remove the back panel.

Written By: Jessie Coney



Samsung NP36535C-S05US Battery Rep...

## INTRODUCTION

Removing that battery is the first vital step for any computer repair guide.

#### Step 1 — Battery



- Turn the computer off.
- Disconnect the charging cable from the laptop.
- Failure to disconnect cable may result in electric shock.
- Flip the laptop face down on a flat surface.

#### Step 2



• Slide the left and right switches to the unlock position.

### Step 3



 While holding the left and right lock switches in the unlock position, pull the battery away from the computer.

To reassemble your device, follow these instructions in reverse order.