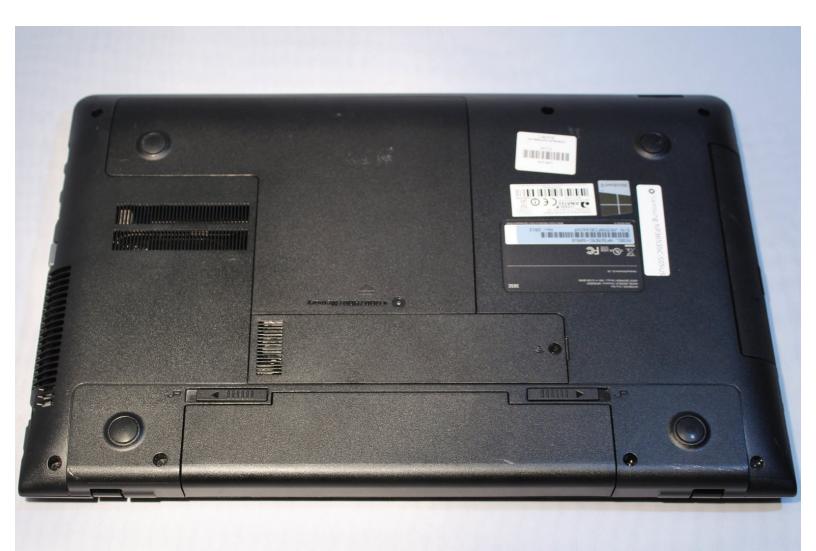

#### Step 1 — Battery

- Turn the computer off.
- Disconnect the charging cable from the laptop.
- Failure to disconnect cable may result in electric shock.
- Flip the laptop face down on a flat surface.