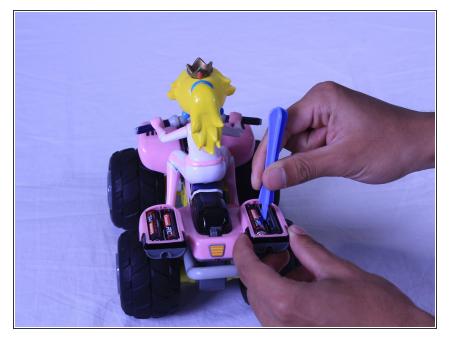

## Step 3

- Remove the old batteries by using a plastic opening tool.
- Dispose of the batteries properly.

To reassemble your device, follow these instructions in reverse order.