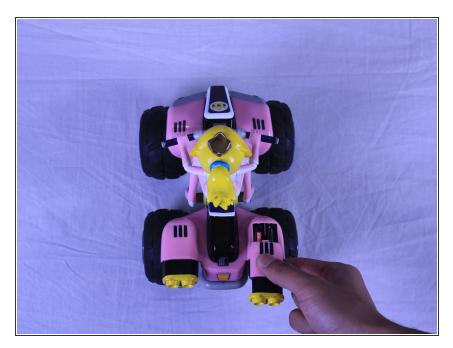

## Carrera Mario Kart 8 Peach Battery Replacement

Does your car not start?

Written By: Jesus Cobas



| TOOLS:                                           | DARTS:                              |
|--------------------------------------------------|-------------------------------------|
| <ul> <li>Phillips #00 Screwdriver (1)</li> </ul> | <ul> <li>AAA Battery (6)</li> </ul> |

## Step 1 — Battery



- Face the car with the tail lights towards you.
- Take off the battery panels by unscrewing the screws, with a Philips screwdriver, on the pair of taillights of the car.

## Step 2



• Slide out the tail lights and set aside.

## Step 3



- Remove the old batteries by using a plastic opening tool.
- Dispose of the batteries properly.

To reassemble your device, follow these instructions in reverse order.