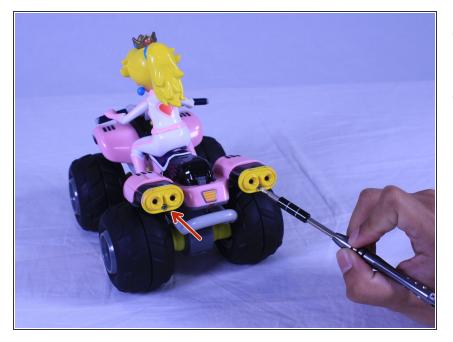

## Step 1 — Battery

- Face the car with the tail lights towards you.
- Take off the battery panels by unscrewing the screws, with a Philips screwdriver, on the pair of taillights of the car.