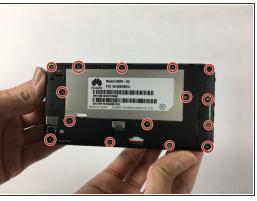

#### Step 1 — Speaker

- Remove the back cover.
- Remove all fifteen 4mm Phillips J00 screws on the back panel.
- Using a metal spudger or your fingernail, remove the back panel.