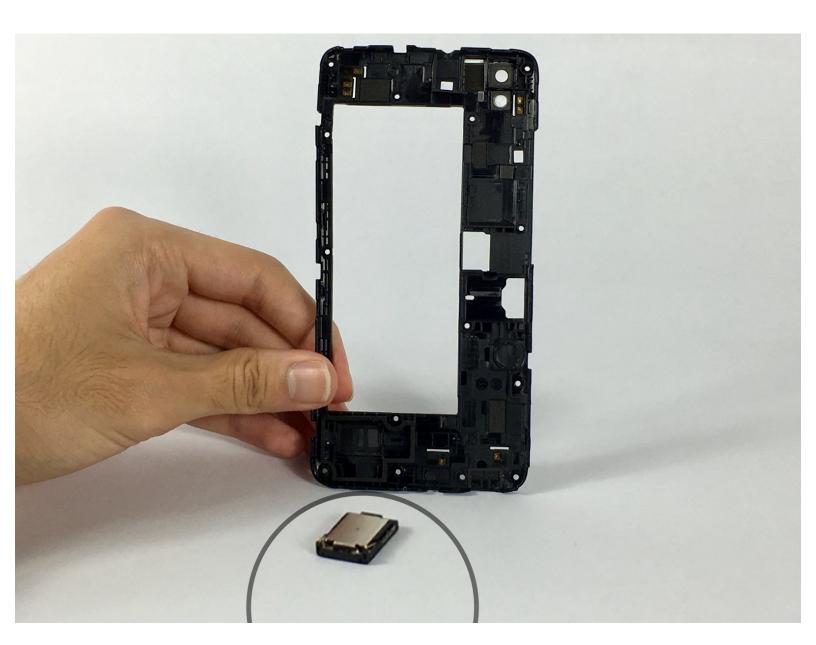

### Step 2

 On the back panel, use a plastic spudger to remove the speaker.

To reassemble your device, follow these instructions in reverse order.