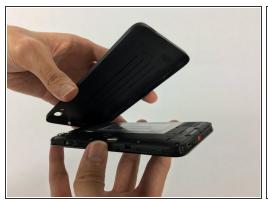

#### Step 1 — Speaker

- Remove the back cover.
- Remove all fifteen 4mm Phillips J00 screws on the back panel.
- Using a metal spudger or your fingernail, remove the back panel.