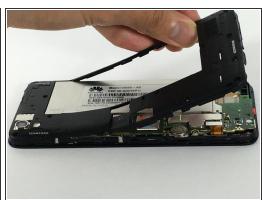

#### Step 1 — Speaker

- Remove the back cover.
- Remove all fifteen 4mm Phillips J00 screws on the back panel.
- Using a metal spudger or your fingernail, remove the back panel.