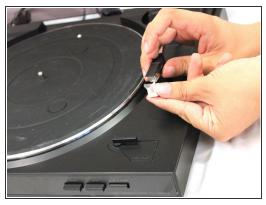

### Step 1 — Needle

- Flip the needle cover down.
- Grasp the needle cartridge between two fingers.
- Pull the cartridge down and towards you to remove it.