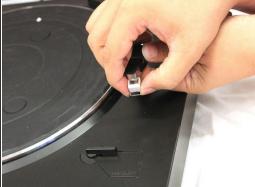

### Step 1 — Needle

- Flip the needle cover down.
- Grasp the needle cartridge between two fingers.
- Pull the cartridge down and towards you to remove it.