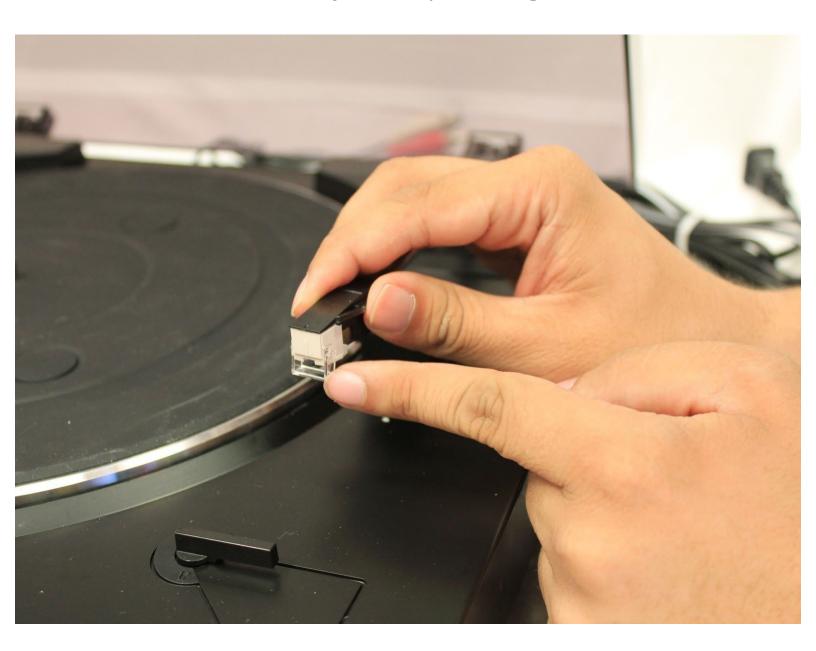

### Step 1 — Needle

- Flip the needle cover down.
- Grasp the needle cartridge between two fingers.
- Pull the cartridge down and towards you to remove it.