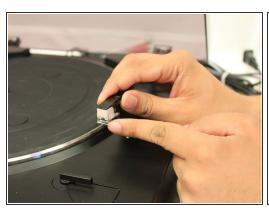

### Step 1 — Needle

- Flip the needle cover down.
- Grasp the needle cartridge between two fingers.
- Pull the cartridge down and towards you to remove it.