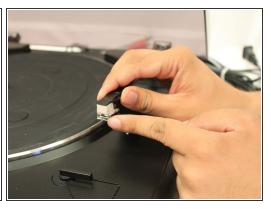

# Step 2

- Angle the cartridge diagonally inside the tone arm.
- Push up and into the tone arm until you hear a click.