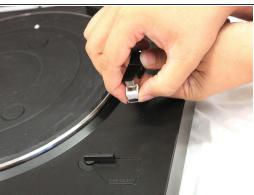

# Step 2

- Angle the cartridge diagonally inside the tone arm.
- Push up and into the tone arm until you hear a click.