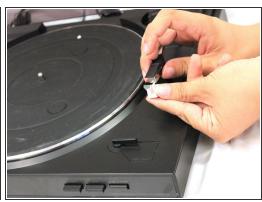

# Step 2

- Angle the cartridge diagonally inside the tone arm.
- Push up and into the tone arm until you hear a click.