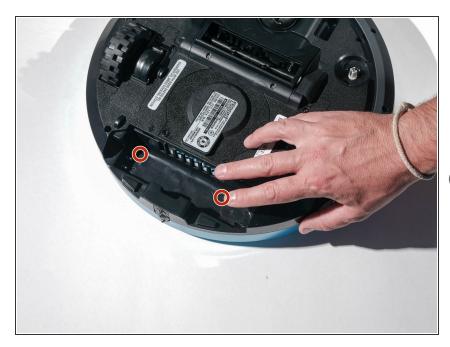

## Step 3

- Press on the 2 circles of the battery cover.
- Slide the battery cover toward you.
- Remove the old battery
- Do not remove the plastic sleeve from the battery pack.

To reassemble your device, follow these instructions in reverse order.