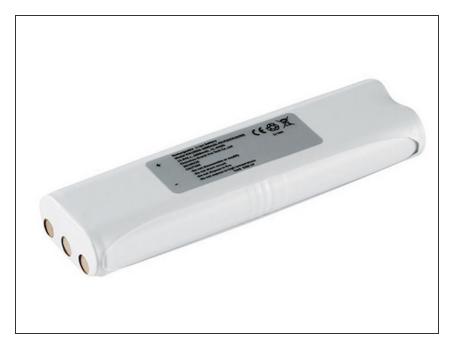

#### Step 1 — Battery

 Obtain a new battery pack from the <u>Bissell store</u> or by <u>contacting</u> <u>support</u> if your device is still under warranty.