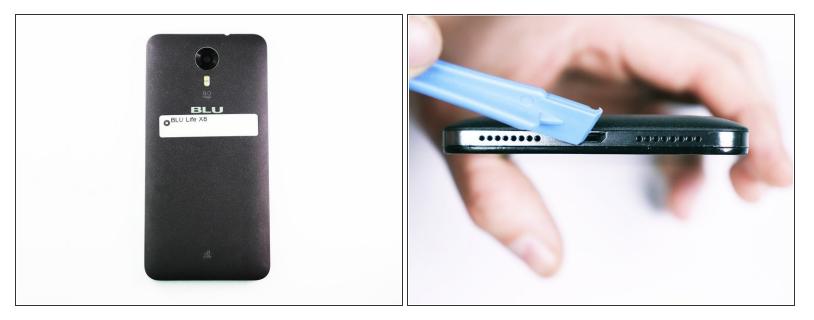

#### Step 1 — Battery

- Flip the phone over so that the screen is facing down.
- Slide the opening tool between the micro-USB port and the back cover.
- Use the opening tool to create a gap.