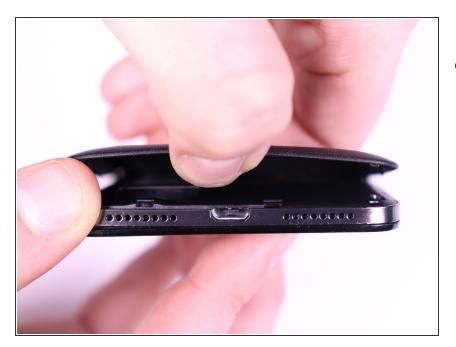

### Step 2

• Use your thumb to pry off the back panel once the gap is large enough.