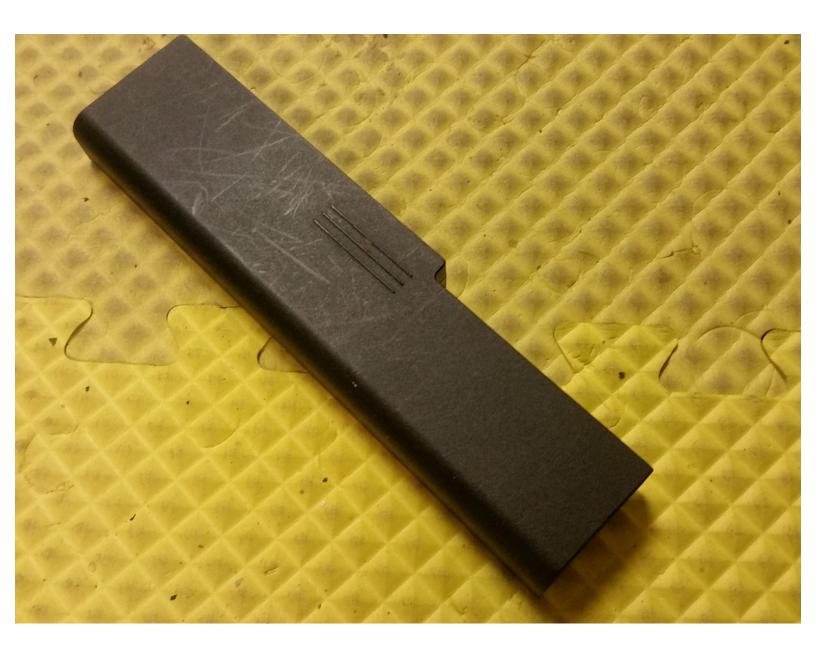

## Step 1 — Remove battery

- With the battery side facing you, first move the right locking latch to the right.
- Afterwards, move the left spring latch to the left, but keep your finger there, and pull the battery out with your other hand.