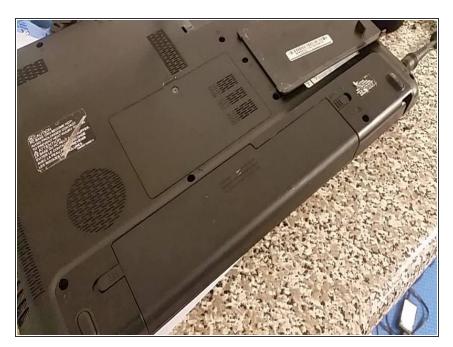

## Step 1 — Remove battery

- With the battery side facing you, first move the right locking latch to the right.
- Afterwards, move the left spring latch to the left, but keep your finger there, and pull the battery out with your other hand.