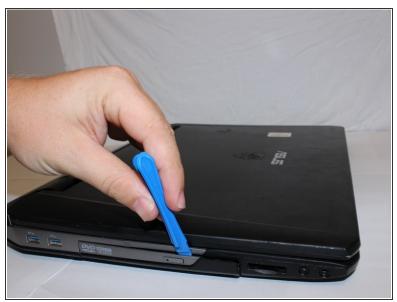

#### Step 1 — Subwoofer

- Remove the 5 (9 mm screws) around the outside edges of the back cover with the PH1 Phillipshead screwdriver.
- Lift off the back cover using the opening tool.