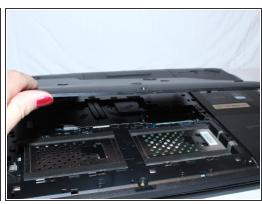

#### Step 4

- Pry open the keypad platform with the opening tool.
- You will need to lift the keypad platform with your hands to get to the subwoofer.