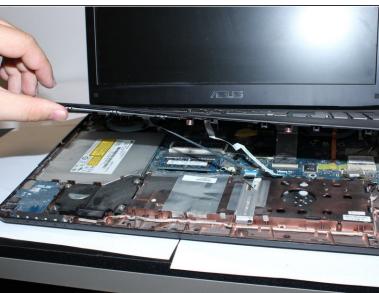

### Step 5

- Remove the 4 screws (6 mm) around the subwoofer with the flex extension J0 Phillips-head screwdriver.
- Lift the subwoofer out using your hands.
- Move back the film covering wiring using the opening tool to reveal a white-and-black wire.