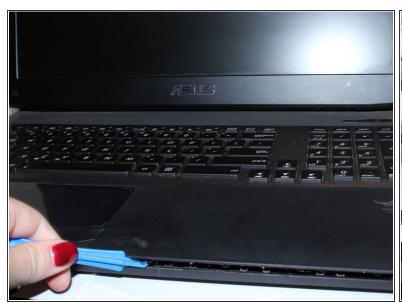

#### Step 4

- Pry open the keypad platform with the opening tool.
- You will need to lift the keypad platform with your hands to get to the subwoofer.