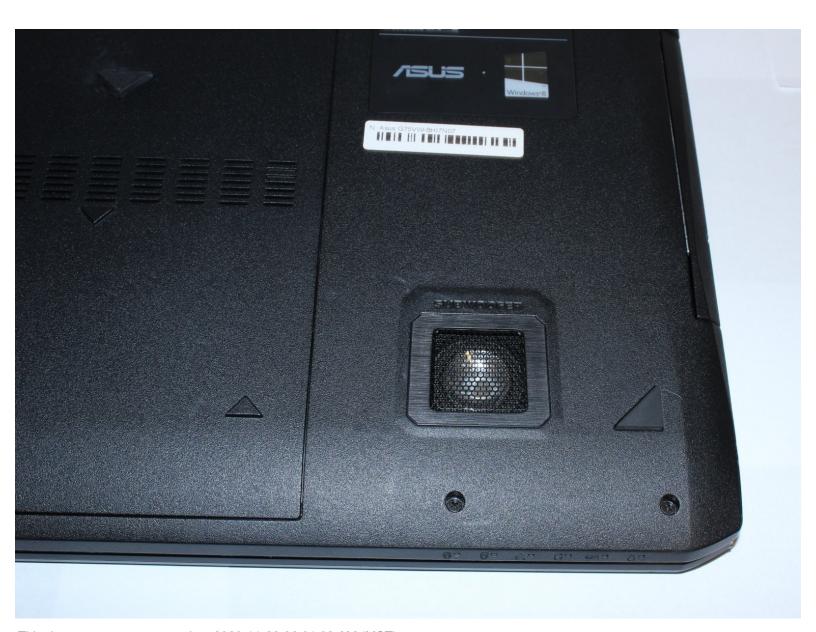

# Asus G75VW-BHI7N07 Subwoofer Replacement

The subwoofer can wear out over time or stop working completely. This guide will show you how to remove the subwoofer on the back of the device.

Written By: Joy

#### **INTRODUCTION**

The subwoofer can wear out over time or stop working completely. This guide will show you how to remove the subwoofer on the back of the device.