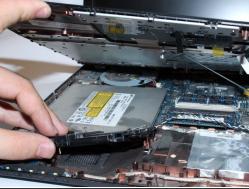

#### Step 4

- Pry open the keypad platform with the opening tool.
- You will need to lift the keypad platform with your hands to get to the subwoofer.