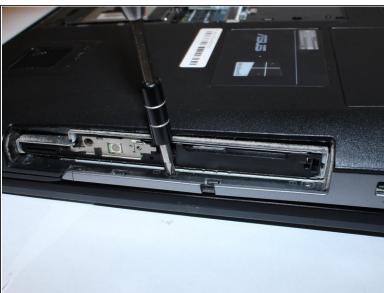

#### Step 2

- Remove the 10 (9 mm) screws marked 'A' using the PH1 Phillips-head screwdriver.
- Remove the battery by pressing the slide release button.
- Remove 2 more (9 mm) 'A' marked screws within the battery compartment using the PH1 Phillipshead screwdriver.

## Step 3

- Remove the cover for the disc drive with the opening tool.
- Remove the 6 (4 mm) 'B' marked screws with the PH1 Phillips-head screwdriver. (3 screws are in the battery compartment and 3 are under the disc drive cover)