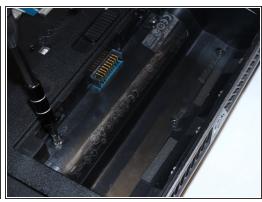

### Step 5

- Remove the 4 screws (6 mm) around the subwoofer with the flex extension J0 Phillips-head screwdriver.
- Lift the subwoofer out using your hands.
- Move back the film covering wiring using the opening tool to reveal a white-and-black wire.

## Step 6

Asus G75VW-BHI7N07 Subwoofer Repla...

 Use the small spudger to unplug the white-and-black wire.

To reassemble your device, follow these instructions in reverse order.