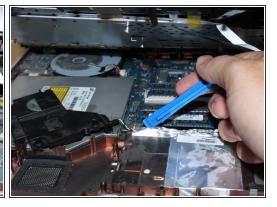

### Step 5

- Remove the 4 screws (6 mm) around the subwoofer with the flex extension J0 Phillips-head screwdriver.
- Lift the subwoofer out using your hands.
- Move back the film covering wiring using the opening tool to reveal a white-and-black wire.