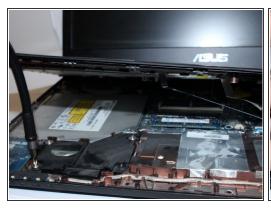

#### Step 4

- Pry open the keypad platform with the opening tool.
- You will need to lift the keypad platform with your hands to get to the subwoofer.