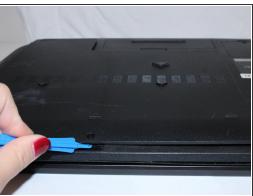

#### Step 1 — Subwoofer

- Remove the 5 (9 mm screws) around the outside edges of the back cover with the PH1 Phillipshead screwdriver.
- Lift off the back cover using the opening tool.

## Step 3

- Remove the cover for the disc drive with the opening tool.
- Remove the 6 (4 mm) 'B' marked screws with the PH1 Phillips-head screwdriver. (3 screws are in the battery compartment and 3 are under the disc drive cover)