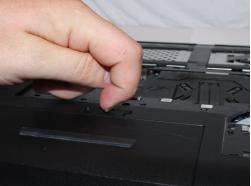

#### Step 4

- Pry open the keypad platform with the opening tool.
- You will need to lift the keypad platform with your hands to get to the subwoofer.