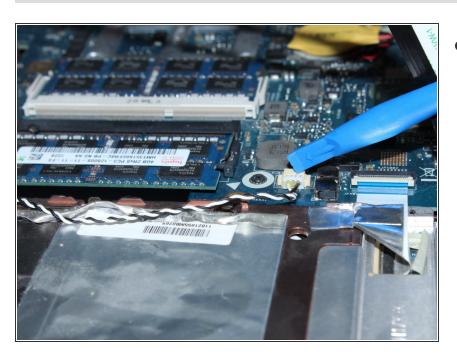

## Step 6

Asus G75VW-BHI7N07 Subwoofer Repla...

 Use the small spudger to unplug the white-and-black wire.

To reassemble your device, follow these instructions in reverse order.