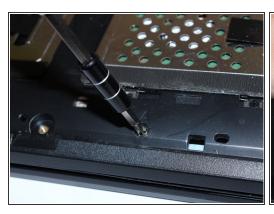

### Step 5

- Remove the 4 screws (6 mm) around the subwoofer with the flex extension J0 Phillips-head screwdriver.
- Lift the subwoofer out using your hands.
- Move back the film covering wiring using the opening tool to reveal a white-and-black wire.