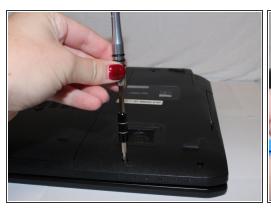

#### Step 1 — Subwoofer

- Remove the 5 (9 mm screws) around the outside edges of the back cover with the PH1 Phillipshead screwdriver.
- Lift off the back cover using the opening tool.