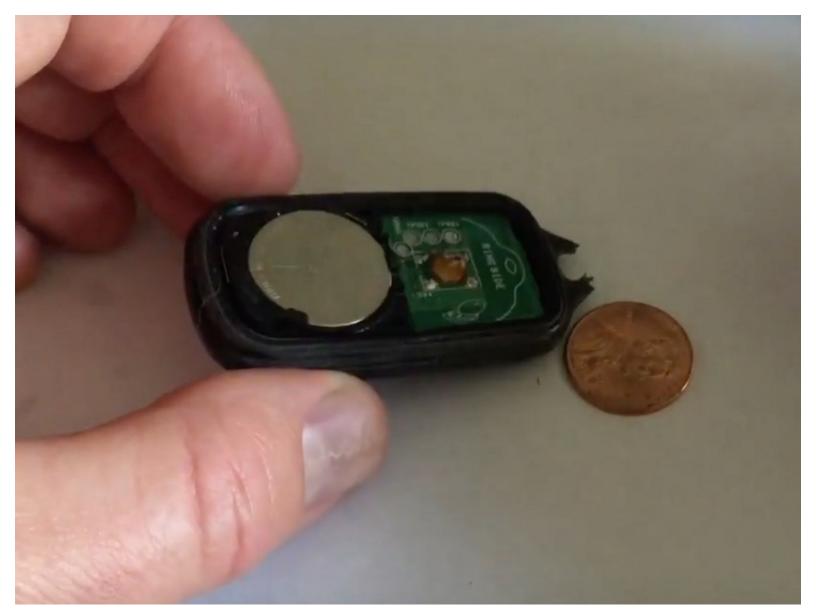

## INTRODUCTION

Follow this video tutorial by YouTuber <u>4runnerhowto</u> to complete the battery and or keyless fob housing replacement yourself.

| TOOLS:                                       | PARTS:                                                                                                              |
|----------------------------------------------|---------------------------------------------------------------------------------------------------------------------|
| <ul> <li>Flathead Screwdriver (1)</li> </ul> | <ul> <li>1995-2002 Toyota 4Runner Keyless<br/>Entry Remote (1)</li> <li>CR 2016 3V Lithium Batteries (1)</li> </ul> |