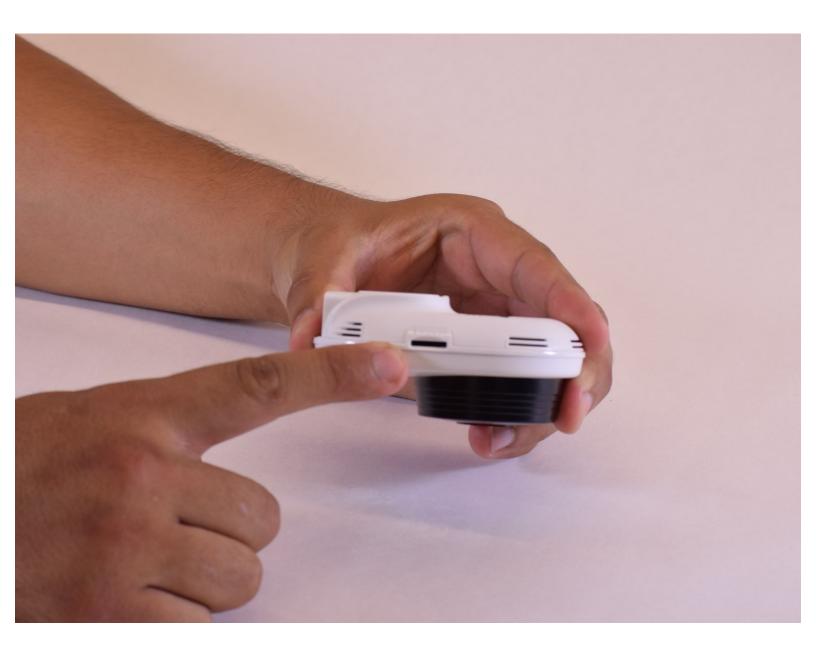

#### Step 1 — microSD Card

 On left hand side of your SmartCam there is a slot for you to press in order to release your old microSD card.

Guide ID: 96075 - Draft: 2017-10-06