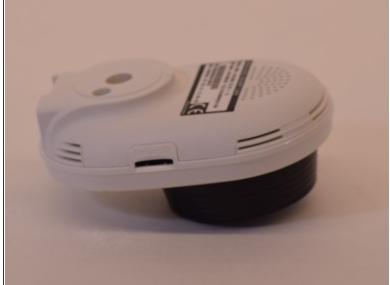

#### Step 2

Take a new microSD card and insert it in the same slot.

Replacing microSD card doesn't require disassembly of Samsung SmartCam.