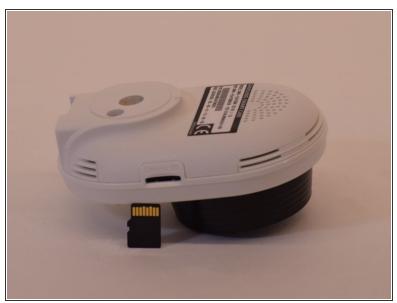

#### Step 2

Take a new microSD card and insert it in the same slot.

Replacing microSD card doesn't require disassembly of Samsung SmartCam.