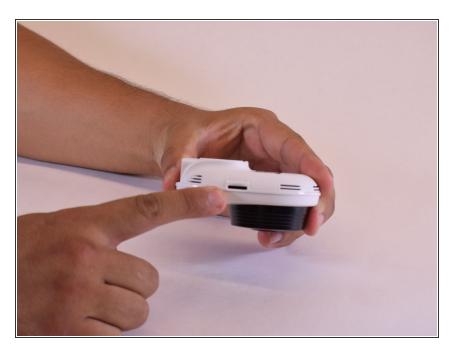

#### Step 1 — microSD Card

 On left hand side of your SmartCam there is a slot for you to press in order to release your old microSD card.

Guide ID: 96075 - Draft: 2017-10-06