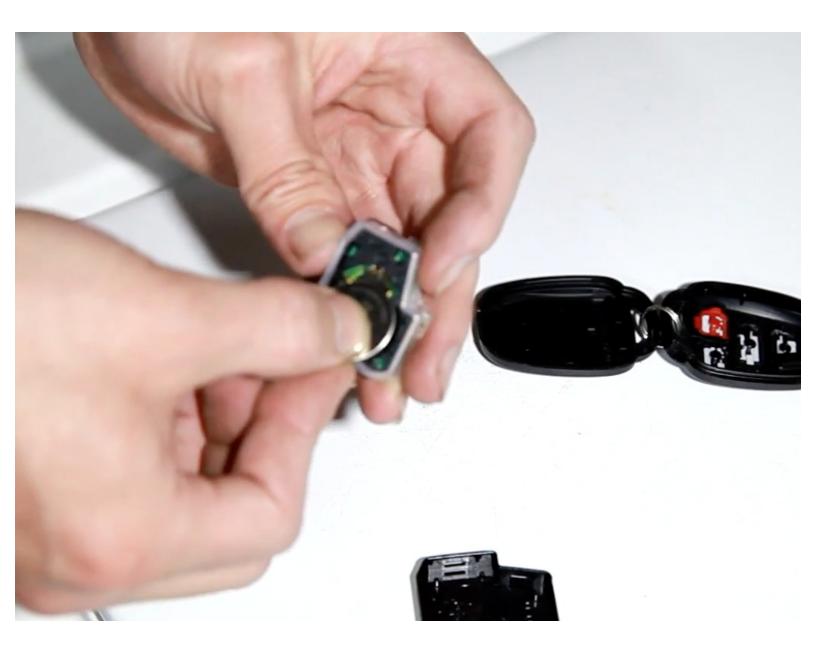

## INTRODUCTION

If you key fob is working intermittently or not at all, then it may be time to replace the battery.

Follow this video tutorial by YouTuber <u>NutzAboutBolts</u> to complete the replacement yourself.