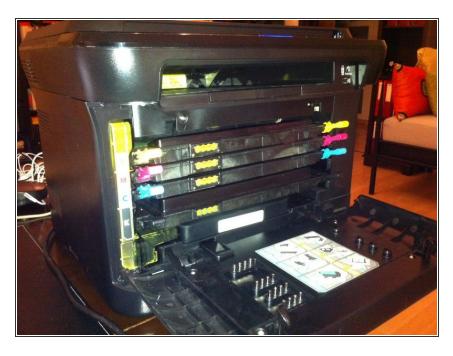

#### Step 2

- Open the printer front and take everything out
- Take out the toners
- Take out the drum together with the waste bin

#### Step 3

- Your printer should now look like in the image attached
- Use a flashlight to see inside the printer
- On the glossy black plastic you will see vertical lines of color which are the cause of your printers problem