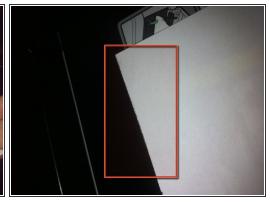

### Step 4

- Use a small white paper and try to stick it into the top like shown
- Move it from left to right and drag it out again
- You will see that it is pretty dirty afterwards
- Do this multiple times and clean the black glossy plastic with a cotton cloth be careful not to scratch it