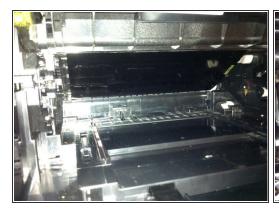

#### Step 3

- Your printer should now look like in the image attached
- Use a flashlight to see inside the printer
- On the glossy black plastic you will see vertical lines of color which are the cause of your printers problem