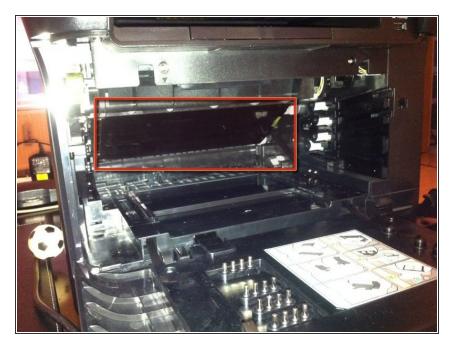

#### Step 3

- Your printer should now look like in the image attached
- Use a flashlight to see inside the printer
- On the glossy black plastic you will see vertical lines of color which are the cause of your printers problem