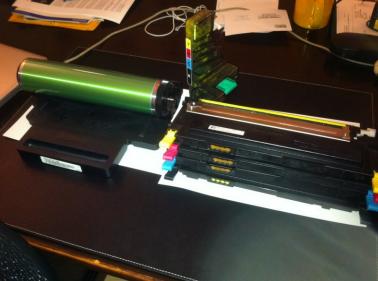

#### Step 2

- Open the printer front and take everything out
- Take out the toners
- Take out the drum together with the waste bin

#### Step 3

- Your printer should now look like in the image attached
- Use a flashlight to see inside the printer
- On the glossy black plastic you will see vertical lines of color which are the cause of your printers problem