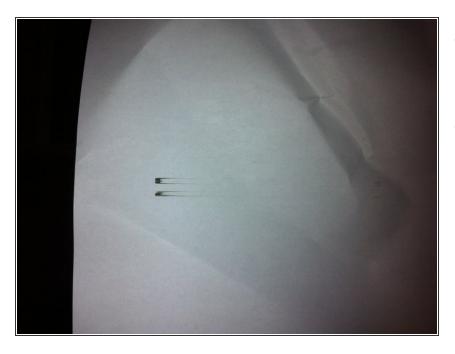

### Step 4

- Use a small white paper and try to stick it into the top like shown
- Move it from left to right and drag it out again
- You will see that it is pretty dirty afterwards
- Do this multiple times and clean the black glossy plastic with a cotton cloth be careful not to scratch it