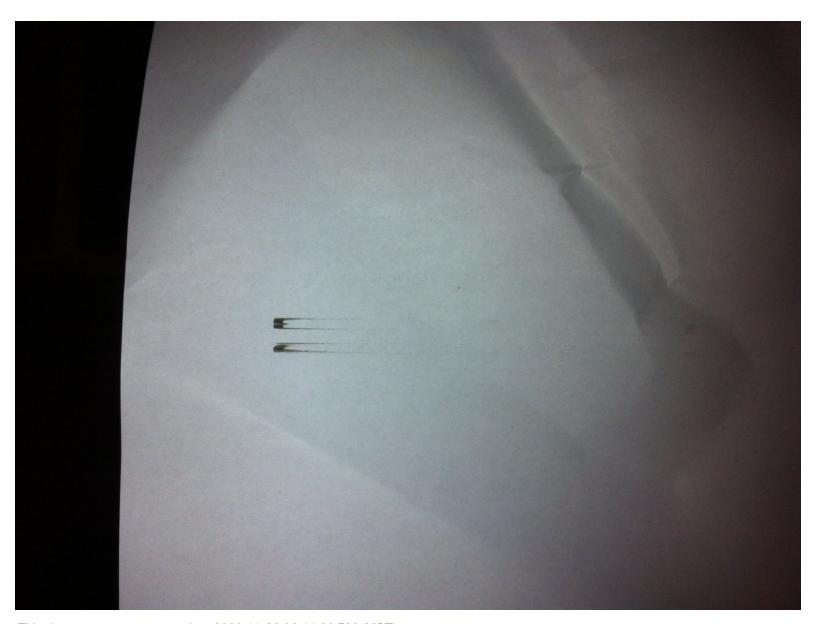

### Step 4

- Use a small white paper and try to stick it into the top like shown
- Move it from left to right and drag it out again
- You will see that it is pretty dirty afterwards
- Do this multiple times and clean the black glossy plastic with a cotton cloth be careful not to scratch it