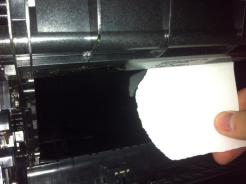

### Step 4

- Use a small white paper and try to stick it into the top like shown
- Move it from left to right and drag it out again
- You will see that it is pretty dirty afterwards
- Do this multiple times and clean the black glossy plastic with a cotton cloth be careful not to scratch it