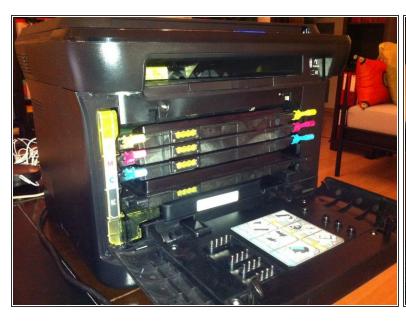

#### Step 2

- Open the printer front and take everything out
- Take out the toners
- Take out the drum together with the waste bin