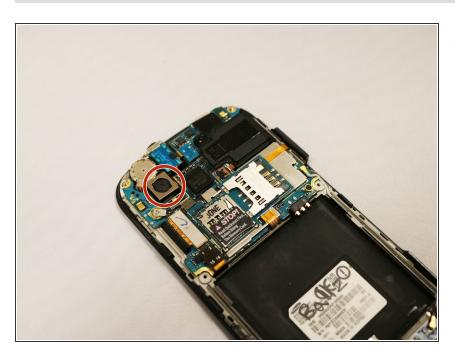

#### Step 4

 Indicate the camera, and carefully disconnect it with the spudger.