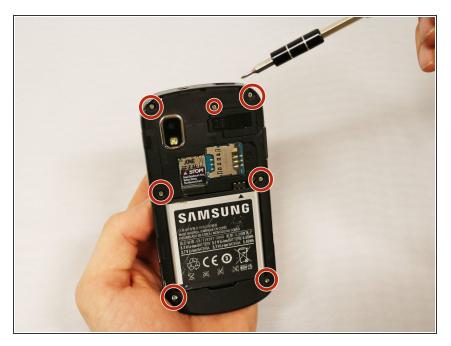

#### Step 2

 Using the PH000 screwdriver, remove the 7 screws in the back of the device