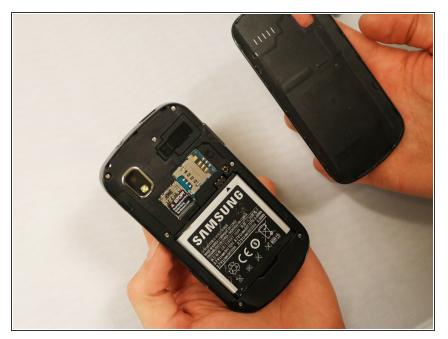

# Samsung Focus Camera Replacement

This guide will teach users how to replace the camera in the Samsung Focus.

Written By: Ignatius Tipligin



# INTRODUCTION

This guide will teach users how to replace the camera in the Samsung Focus. The camera often has problems in most mobile phones, and it is relatively easy to replace.

# **TOOLS:**

• Spudger (1)

۶

• Phillips #000 Screwdriver (1)

#### Step 1 — Camera



• Remove the back cover and take the battery out.

#### Step 2



 Using the PH000 screwdriver, remove the 7 screws in the back of the device

#### Step 3



• Use the spudger to open and remove the rear panel.

#### Step 4



 Indicate the camera, and carefully disconnect it with the spudger.

### Step 5



• Replace with a new camera.

To reassemble your device, follow these instructions in reverse order.