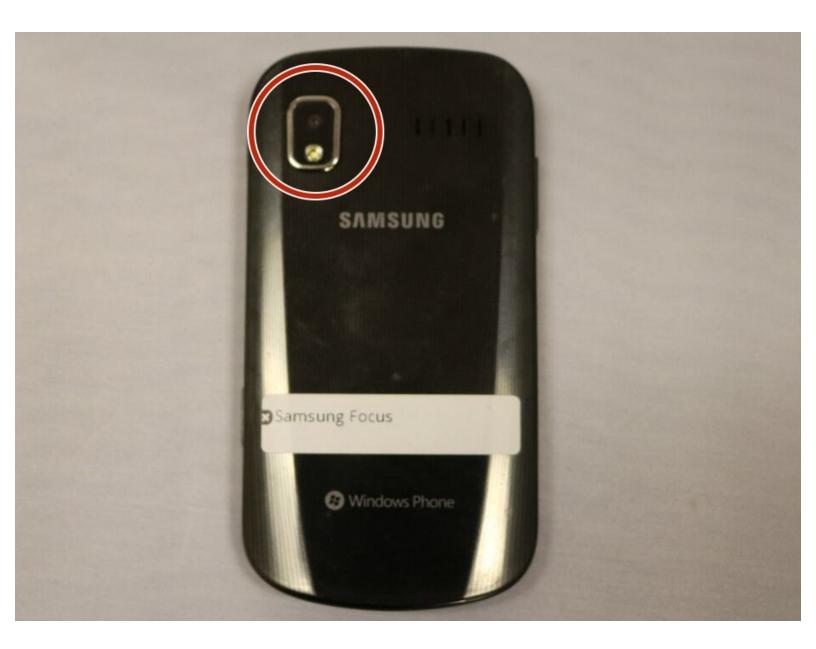

# Samsung Focus Camera Replacement

This guide will teach users how to replace the camera in the Samsung Focus.

Written By: Ignatius Tipligin

# INTRODUCTION

This guide will teach users how to replace the camera in the Samsung Focus. The camera often has problems in most mobile phones, and it is relatively easy to replace.

#### Step 4

 Indicate the camera, and carefully disconnect it with the spudger.