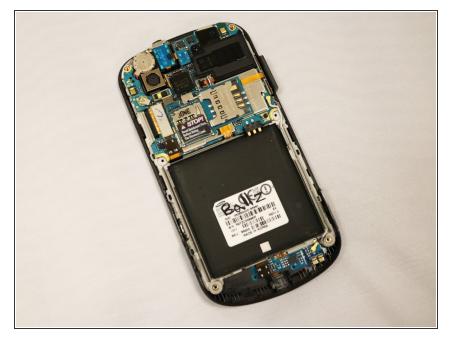

#### Step 3

• Use the spudger to open and remove the rear panel.

#### Step 4

 Indicate the camera, and carefully disconnect it with the spudger.