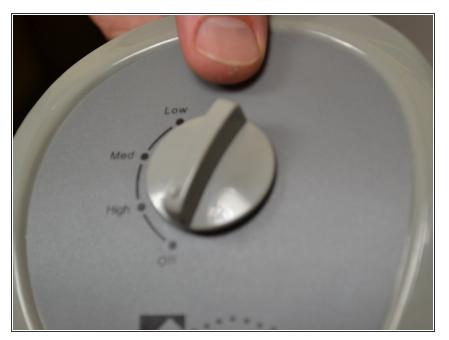

## Wexford CT-166TF Settings Knob Replacement

A quick replacement for a damaged settings knob.

Written By: Dannis Thompson



This document was generated on 2020-11-28 05:55:54 AM (MST).



This document was generated on 2020-11-28 05:55:54 AM (MST).

## Step 1 — Settings Knob



• Locate the knob at the top of the fan.

## Step 2



- Remove the knob by gripping it and pulling straight up. Use a spudger if it is difficult to grip.
- When reassembling, be sure to align the bottom of the new knob and the turning mechanism in the fan before pushing down.

To reassemble your device, follow these instructions in reverse order.

This document was generated on 2020-11-28 05:55:54 AM (MST).