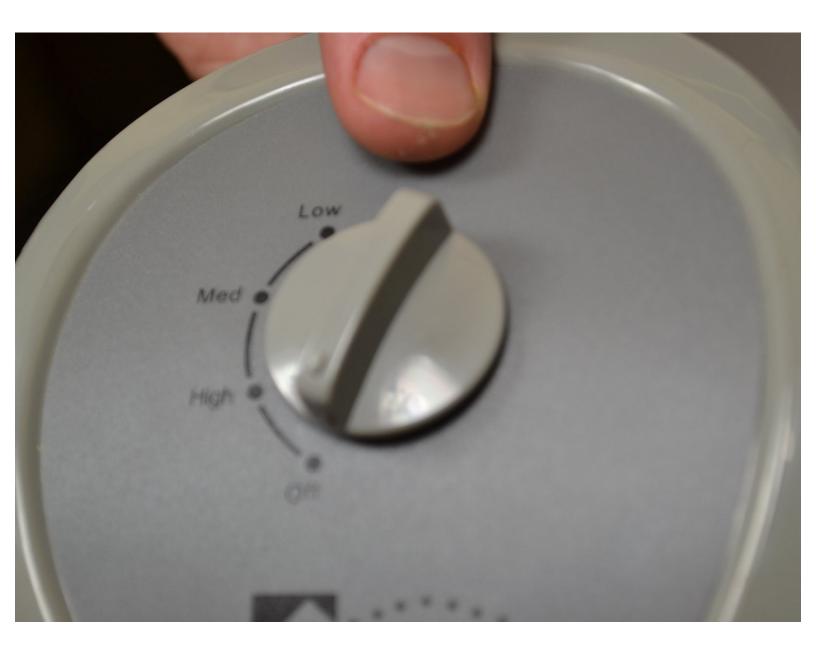

## Wexford CT-166TF Settings Knob Replacement

A quick replacement for a damaged settings knob.

Written By: Dannis Thompson



This document was generated on 2020-11-28 05:55:54 AM (MST).



This document was generated on 2020-11-28 05:55:54 AM (MST).

## Step 1 — Settings Knob



• Locate the knob at the top of the fan.

## Step 2



- Remove the knob by gripping it and pulling straight up. Use a spudger if it is difficult to grip.
- When reassembling, be sure to align the bottom of the new knob and the turning mechanism in the fan before pushing down.

To reassemble your device, follow these instructions in reverse order.

This document was generated on 2020-11-28 05:55:54 AM (MST).