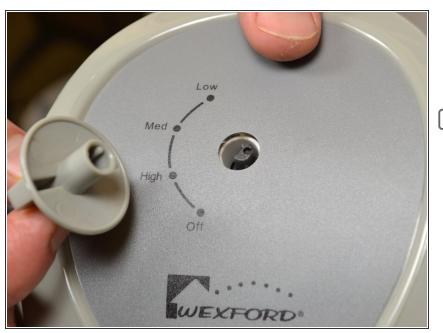

## Step 2

- Remove the knob by gripping it and pulling straight up. Use a spudger if it is difficult to grip.
- When reassembling, be sure to align the bottom of the new knob and the turning mechanism in the fan before pushing down.