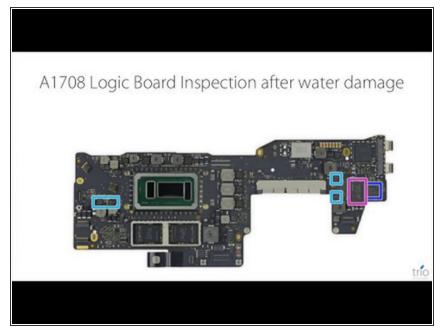

#### Step 2 — Logic Board Inspection.

 Imperative that you photograph ares of concern before you clean the board for use with later diagnostics.