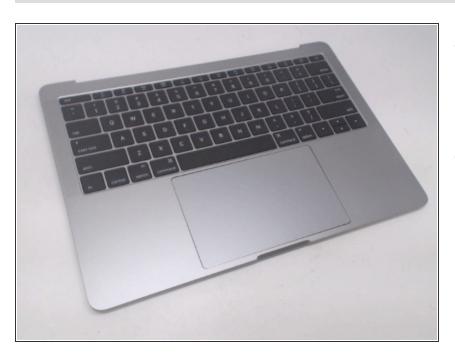

### Step 3 — Additional component inspection.

- After inspecting the logic board you will need to inspect and diagnose any other issues, on the A1708 you should check the following.
- Keyboard Trackpad Battery Speakers Display Touch Bar Etc