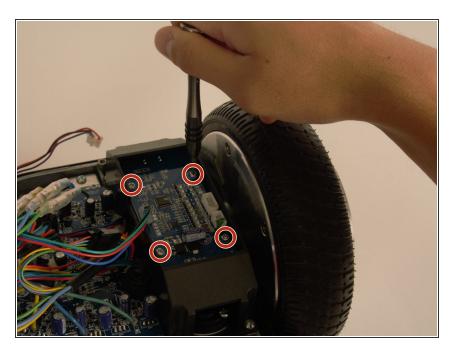

## Step 5

SwagTron T1 Gyroscope Replacement

 Using your Phillips #2 screwdriver, remove the four 8mm screws marked in red from the gyroscope.