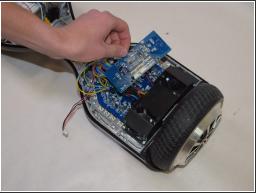

## Step 5

SwagTron T1 Gyroscope Replacement

 Using your Phillips #2 screwdriver, remove the four 8mm screws marked in red from the gyroscope.