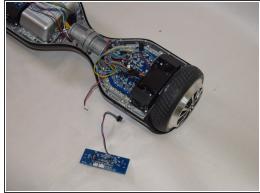

## Step 6

• Carefully remove the gyroscope component from the SwagTron.

To reassemble your device, follow these instructions in reverse order.