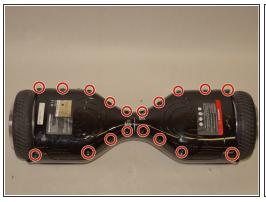

#### Step 2

- Unscrew the eighteen 10mm screws that secure the back panels using a Phillips #2 screwdriver.
- (i) The screws are tightly in place. It will take effort to screw them out.
- ↑ The panel is still attached to the SwagTron by wires that go to the motherboard.
- Carefully lift the panels off