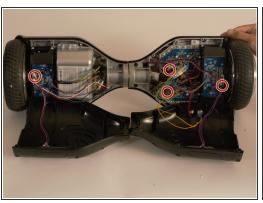

## Step 5

SwagTron T1 Gyroscope Replacement

 Using your Phillips #2 screwdriver, remove the four 8mm screws marked in red from the gyroscope.