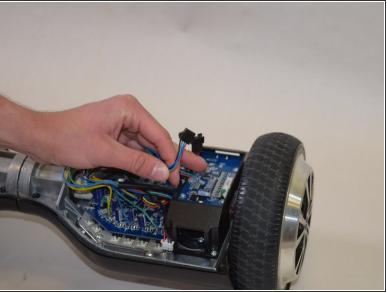

#### Step 4 — Gyroscope

 Disconnect the gyroscope by disconnecting the wires attached to it. These wires are black, green, blue and red.