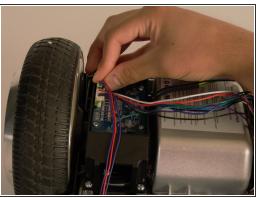

#### Step 4 — Gyroscope

 Disconnect the gyroscope by disconnecting the wires attached to it. These wires are black, green, blue and red.