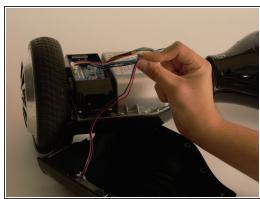

#### Step 4 — Gyroscope

 Disconnect the gyroscope by disconnecting the wires attached to it. These wires are black, green, blue and red.