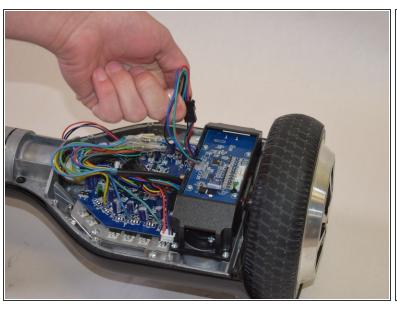

### Step 3

- Follow the wires from the panels to the motherboard.
- You may need to cut any zip ties that are holding the wires together.
- There is one connection on the battery side and three on the other side that must be removed.
- ↑ These connections may be difficult to remove. Try to securely press the connection and pull firmly.
- Your back panels are now completely removed.