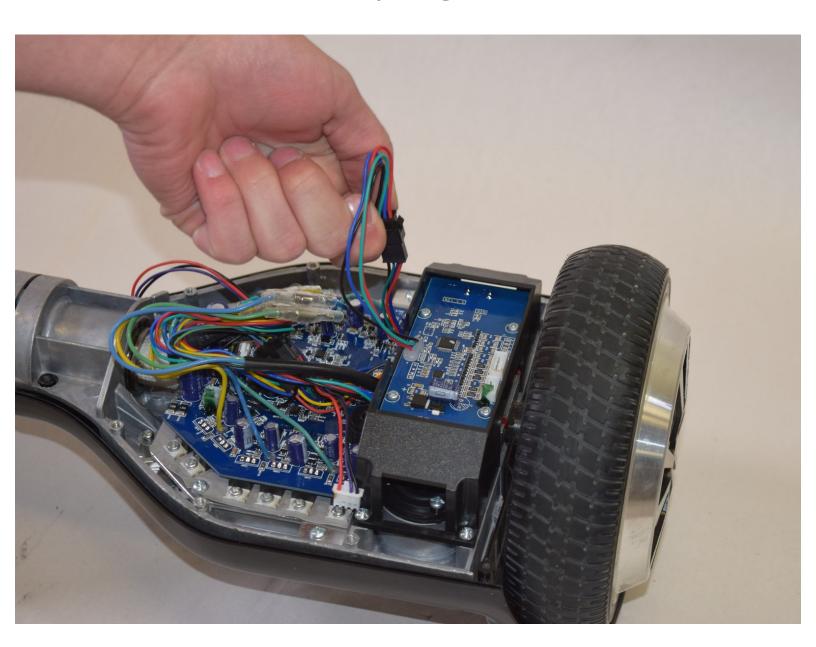

#### Step 4 — Gyroscope

 Disconnect the gyroscope by disconnecting the wires attached to it. These wires are black, green, blue and red.