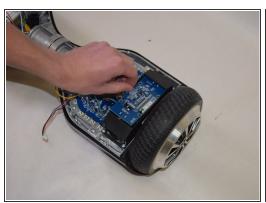

#### Step 4 — Gyroscope

 Disconnect the gyroscope by disconnecting the wires attached to it. These wires are black, green, blue and red.