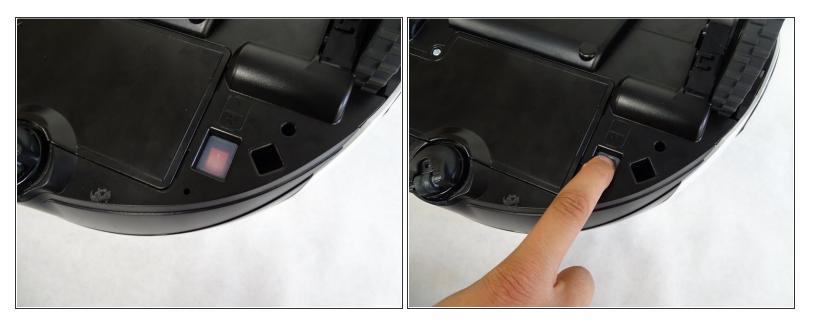

## Step 1 — Powerbrush

Turn off the emergency switch located at the bottom right of the POWERbot.