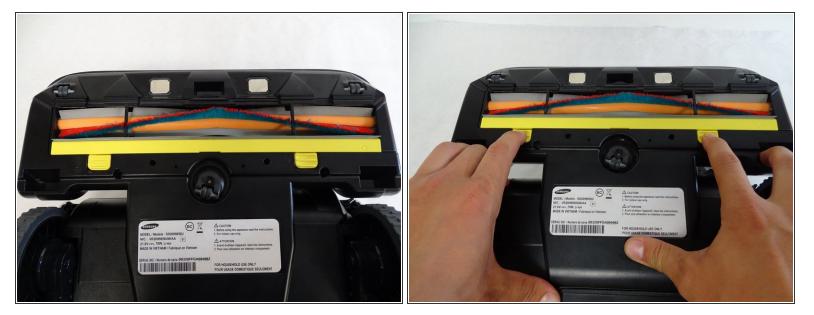

# Step 2

Press the two yellow tabs immediately below the POWERbrush.

## Step 3

Lift the brush cover, indicated by the yellow strip located above the yellow tabs.