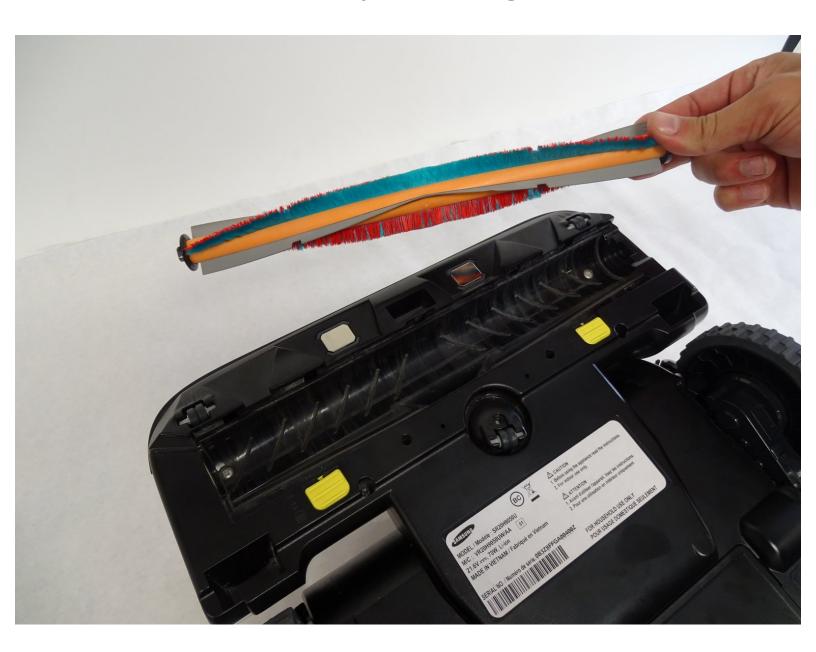

# Step 4

Remove the power brush starting with the unhinged right side of the brush.

To reassemble your device, follow these instructions in reverse order.