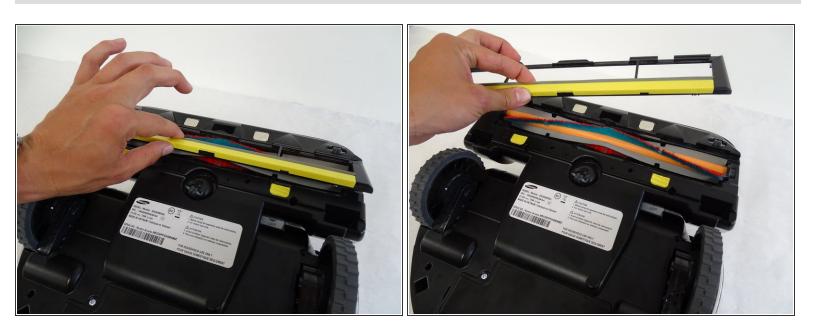

## Step 3

Lift the brush cover, indicated by the yellow strip located above the yellow tabs.

# Step 4

Remove the power brush starting with the unhinged right side of the brush.

To reassemble your device, follow these instructions in reverse order.