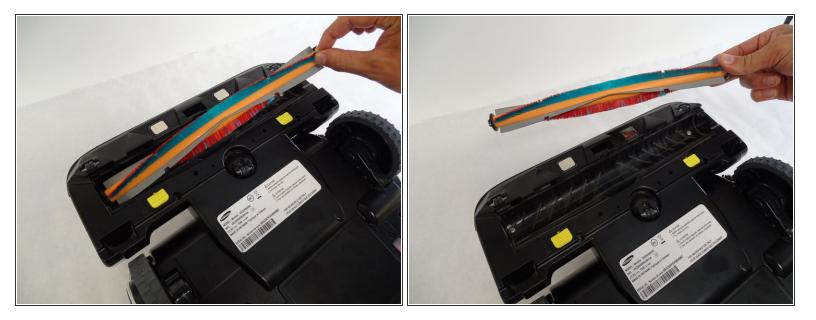

# Step 4

Remove the power brush starting with the unhinged right side of the brush.

To reassemble your device, follow these instructions in reverse order.