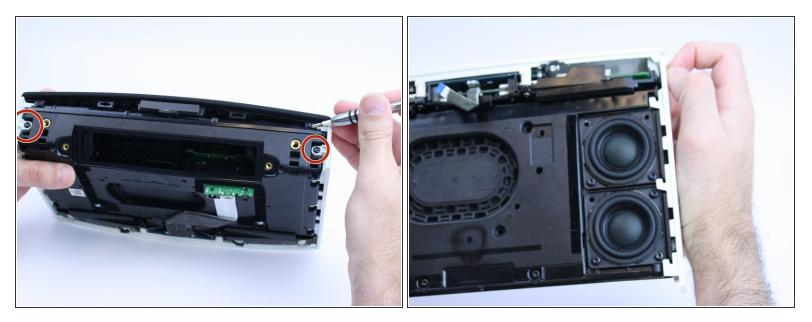

## Step 1 — Plastic Casing

- Remove the two T-10 Torx screws that are holding the white plastic sidings in place.
- Grab and pry off the white plastic sidings.