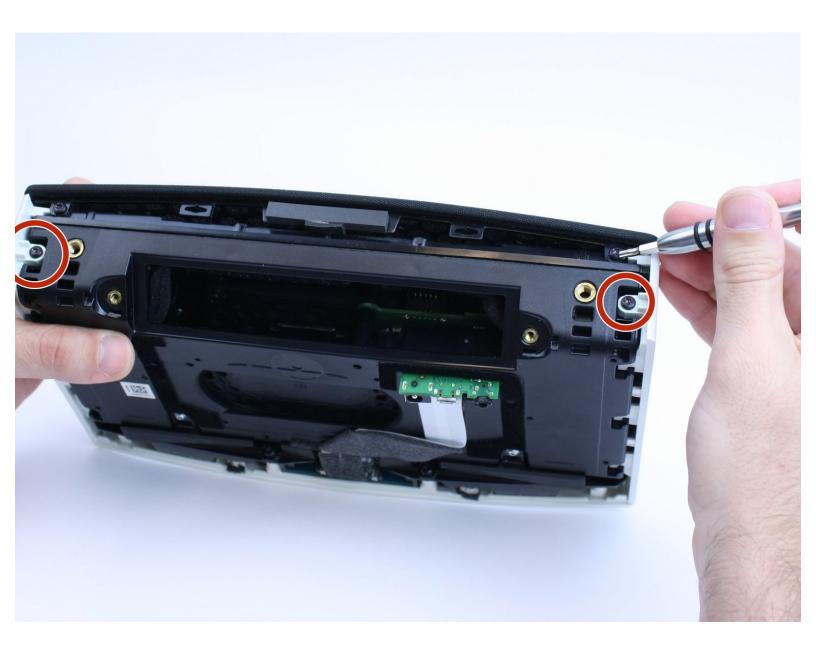

## Step 1 — Plastic Casing

- Remove the two T-10 Torx screws that are holding the white plastic sidings in place.
- Grab and pry off the white plastic sidings.