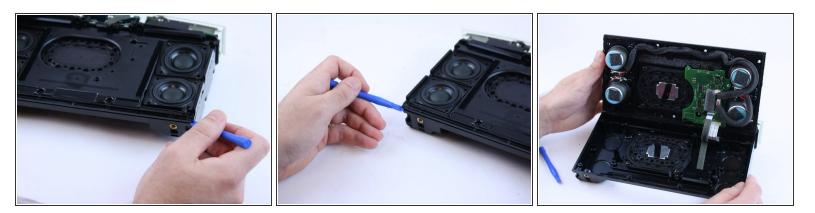

## Step 2

• Pry off and separate the black plastic casing.

To reassemble your device, follow these instructions in reverse order.

This document was generated on 2020-11-28 05:52:25 AM (MST).