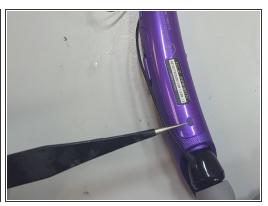

#### Step 2 — Remove Hidden Screws

Remove both of the hidden screws using a Philips #00 screwdriver.