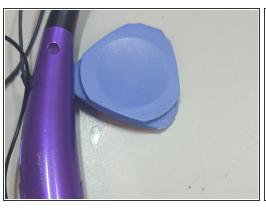

#### Step 3 — Pry Open Housing

LG Tone Pro HBS-770 Speaker Replacem.

Use a guitar pick or any pry opening tool to open the housing.