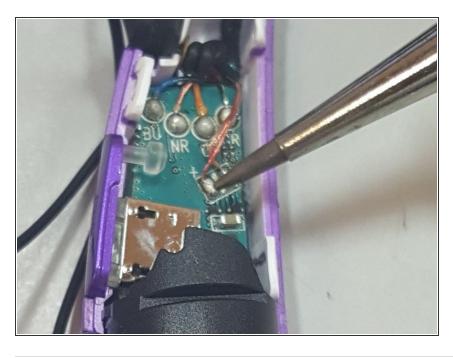

## **Step 4** — Remove Speaker

 Desolder speaker connection from board using a solder iron.

To reassemble your device, follow these instructions in reverse order.