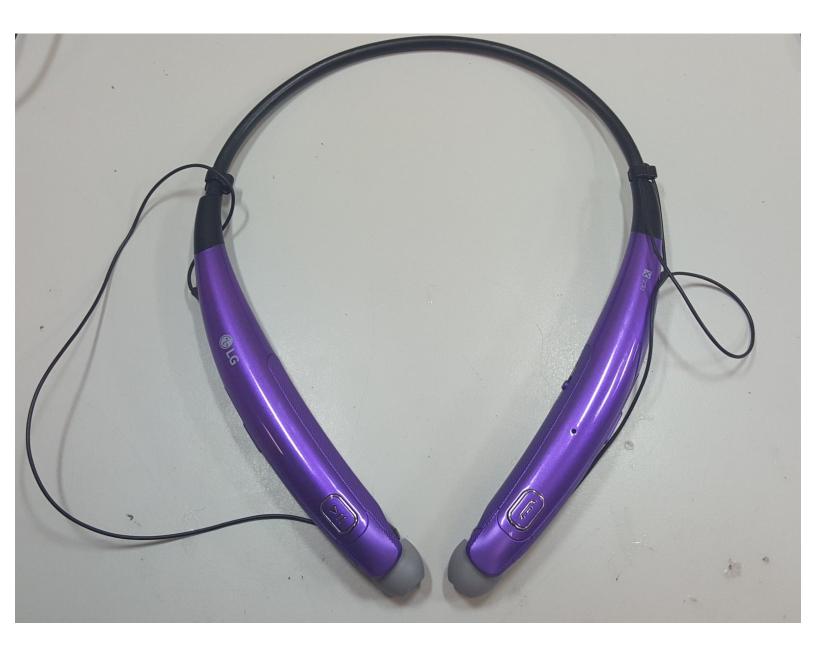

# LG Tone Pro HBS-770 Speaker Replacement

Speaker replacement for LG Tone Pro HBS-770 model.

Written By: Faizan Naveed