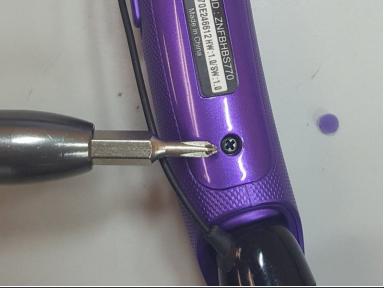

## **Step 1 — Locate Hidden Screw**

- There are 2 hidden screws that need to be removed.
- Remove the rubber covering that covers the hidden screws.

#### Step 2 — Remove Hidden Screws

Remove both of the hidden screws using a Philips #00 screwdriver.