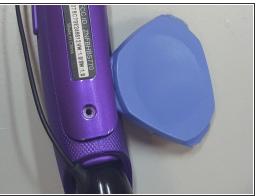

#### Step 3 — Pry Open Housing

LG Tone Pro HBS-770 Speaker Replacem.

Use a guitar pick or any pry opening tool to open the housing.