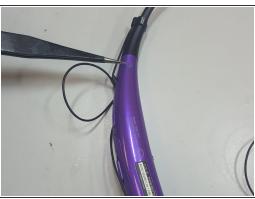

## **Step 1 — Locate Hidden Screw**

- There are 2 hidden screws that need to be removed.
- Remove the rubber covering that covers the hidden screws.