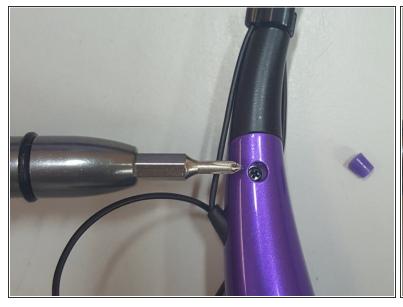

## **Step 1 — Locate Hidden Screw**

- There are 2 hidden screws that need to be removed.
- Remove the rubber covering that covers the hidden screws.

#### Step 2 — Remove Hidden Screws

Remove both of the hidden screws using a Philips #00 screwdriver.