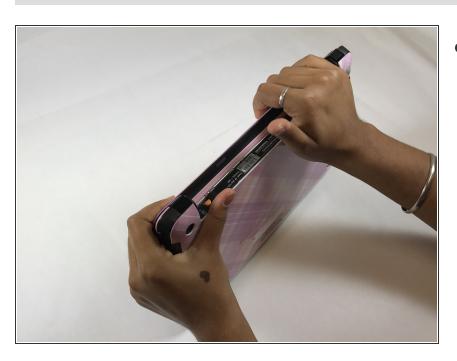

## Step 2

Remove the battery from the device.

To reassemble your device, follow these instructions in reverse order.