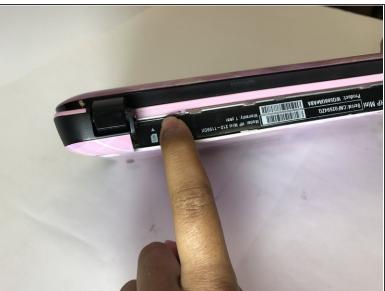

## Step 1 — Battery

- Unplug the netbook.
- Secure the netbook in a upright position.
- Slide the plastic battery latch that secures it into the netbook.
- Keep thumb secure on the right tab as you begin to remove the battery.