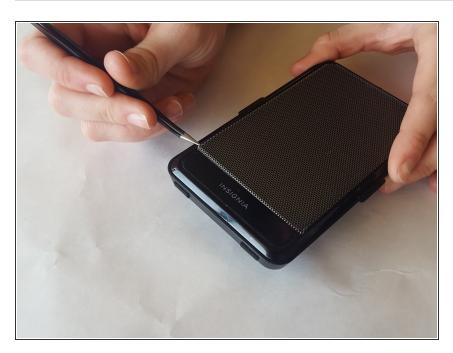

### Step 1 — Mesh

 Use the tweezers to lift the corner of the mesh until a gap is created.