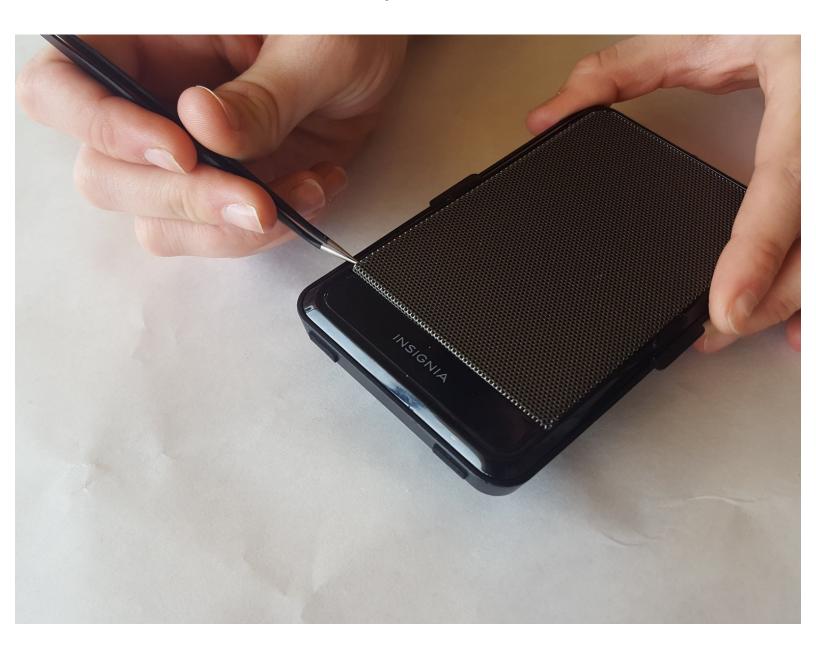

### Step 1 — Mesh

 Use the tweezers to lift the corner of the mesh until a gap is created.