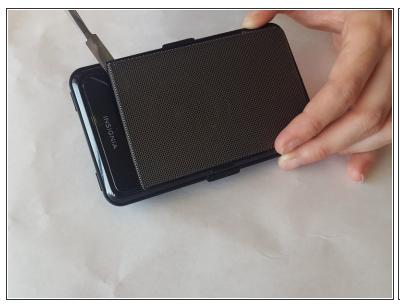

### Step 2

 Once there is a big enough gap, insert the metal spudger and remove the tweezers. Move the spudger around the edge of the mesh to remove it.

To reassemble your device, follow these instructions in reverse order.