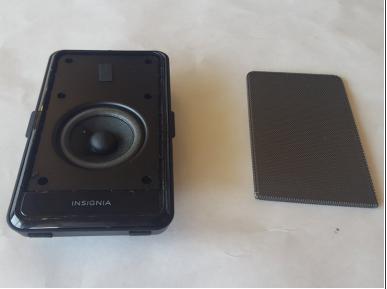

### Step 2

 Once there is a big enough gap, insert the metal spudger and remove the tweezers. Move the spudger around the edge of the mesh to remove it.

To reassemble your device, follow these instructions in reverse order.