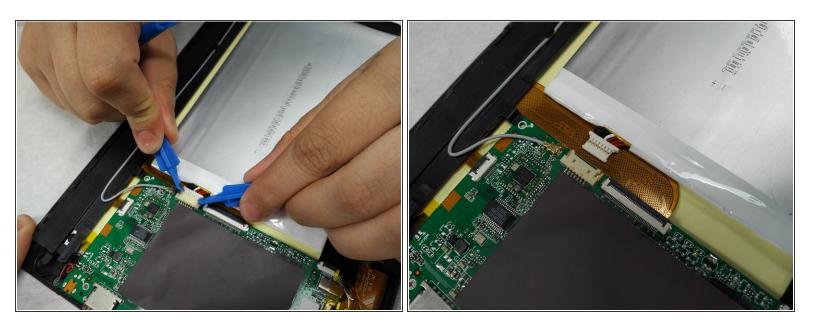

## Step 3 — Unhooking the battery

Using a small plastic opening tool; genteelly pull the connection off of the motherboard.

To reassemble your device, follow these instructions in reverse order.