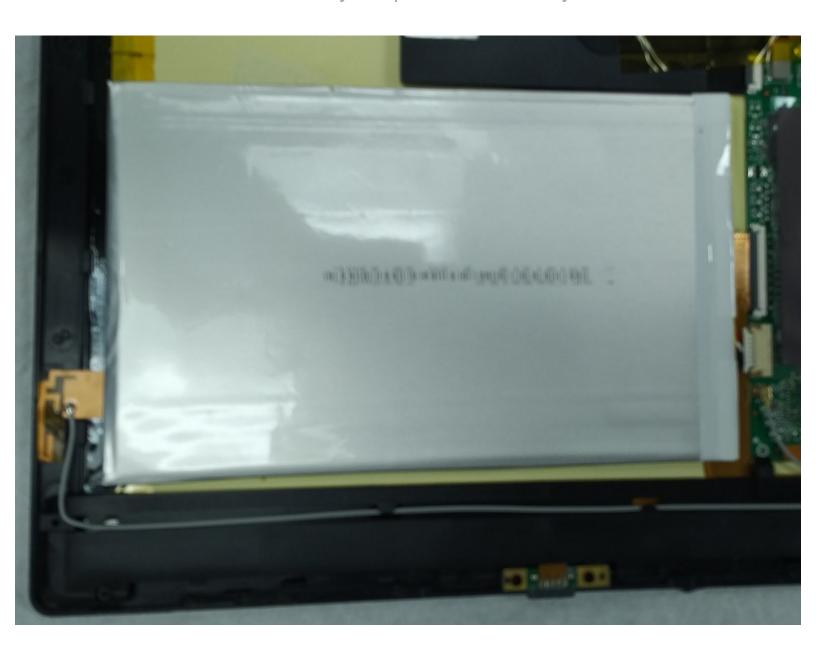

## Step 2 — Removing the electrical tape and magnets.

 Pick up the magnets from the bottom edge of the tablet next to the keyboard connection and put them in a place that they will not get lost. Then carefully remove all 4 strips of electrical tape.