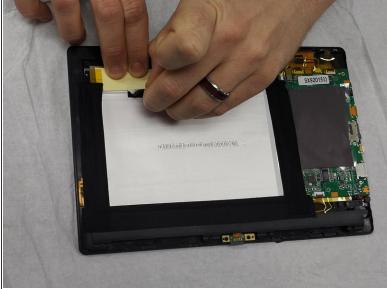

## Step 3 — Unhooking the battery

Using a small plastic opening tool; genteelly pull the connection off of the motherboard.

To reassemble your device, follow these instructions in reverse order.