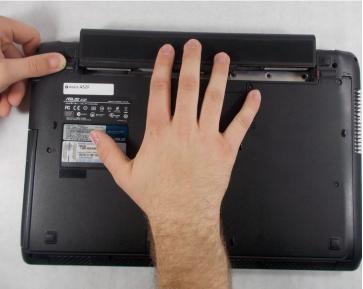

### Step 1 — Battery

- Place the laptop face down with the battery facing away from you.
- Locate the two buttons next to the battery.
- Slide the right slider to the unlocked (red) position.

## Step 2

- Hold the left button to the left.
- Slide the battery with your other hand away from you and it should disconnect.

To reassemble your device, follow these instructions in reverse order.