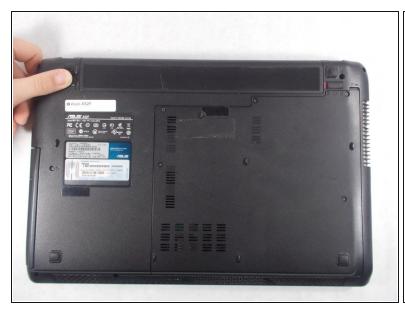

## Step 2

- Hold the left button to the left.
- Slide the battery with your other hand away from you and it should disconnect.

To reassemble your device, follow these instructions in reverse order.