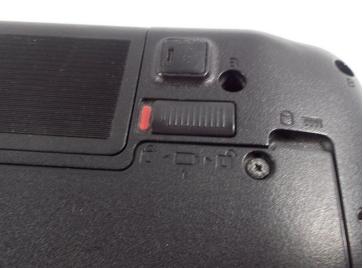

### Step 1 — Battery

- Place the laptop face down with the battery facing away from you.
- Locate the two buttons next to the battery.
- Slide the right slider to the unlocked (red) position.