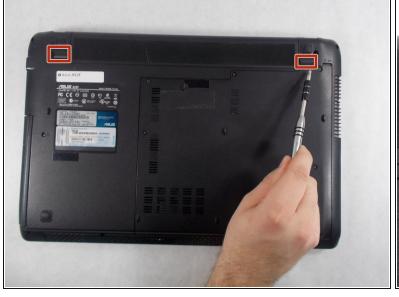

### Step 1 — Battery

- Place the laptop face down with the battery facing away from you.
- Locate the two buttons next to the battery.
- Slide the right slider to the unlocked (red) position.