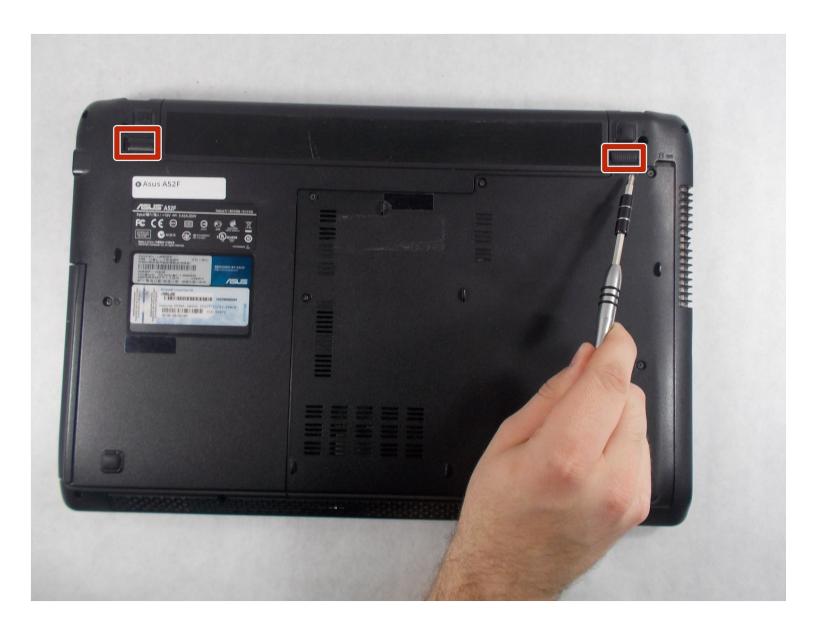

### Step 1 — Battery

- Place the laptop face down with the battery facing away from you.
- Locate the two buttons next to the battery.
- Slide the right slider to the unlocked (red) position.