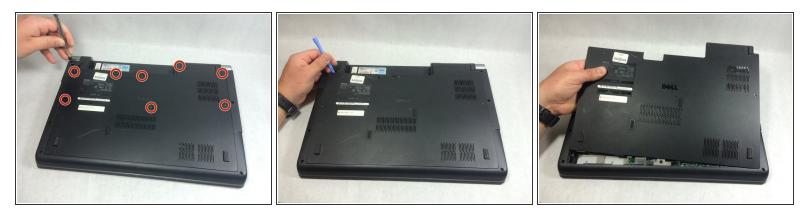

## Step 1 — Back Panel

- Unscrew the 8 Phillips head screws marked in the photo.
- (i) Even when the screws are fully detached, they will not come out of the panel.
- Use a plastic opening tool to pry the panel away from the laptop body.
- Lift the panel up and away.