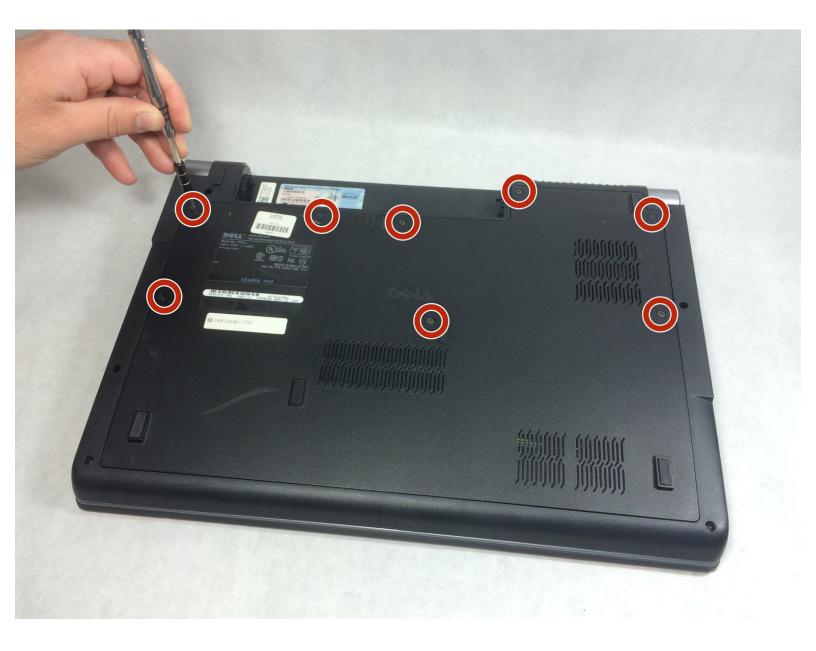

## Step 1 — Back Panel

- Unscrew the 8 Phillips head screws marked in the photo.
- (i) Even when the screws are fully detached, they will not come out of the panel.
- Use a plastic opening tool to pry the panel away from the laptop body.
- Lift the panel up and away.