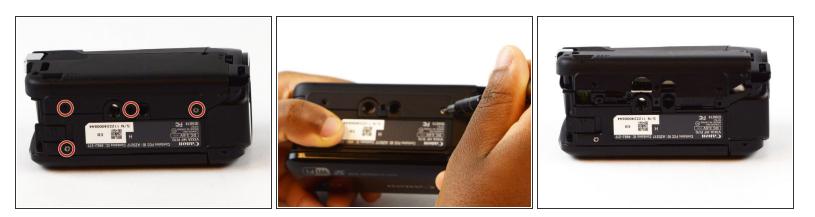

#### Step 10

- Turn the camcorder so that the bottom is facing you.
- Using your screwdriver, locate and remove the four 6mm Phillips #00 screws connecting the side panel to the bottom of the camcorder.