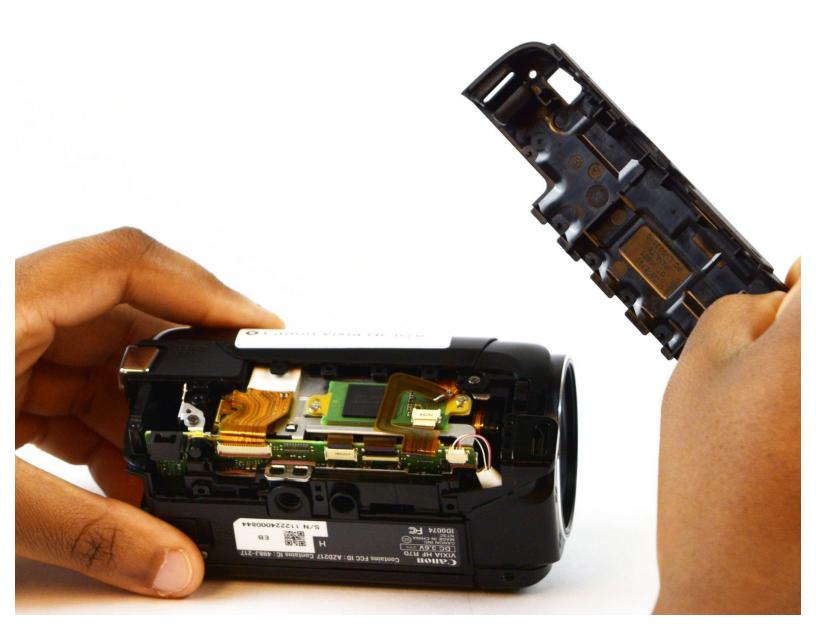

• Gently remove the side panel by pushing it up from the bottom.

To reassemble your device, follow these instructions in reverse order.