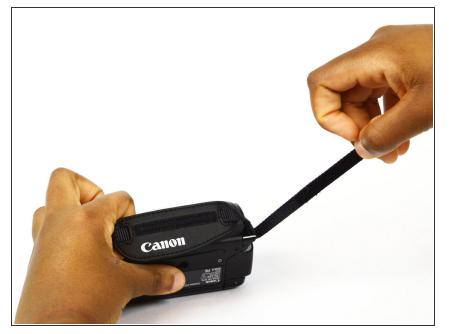

#### Step 4 — Wrist Strap

- Position the camcorder so that the wrist strap is facing you.
- Locate the loose end of the strap.

• Gently pull on the loose end to separate the Velcro.