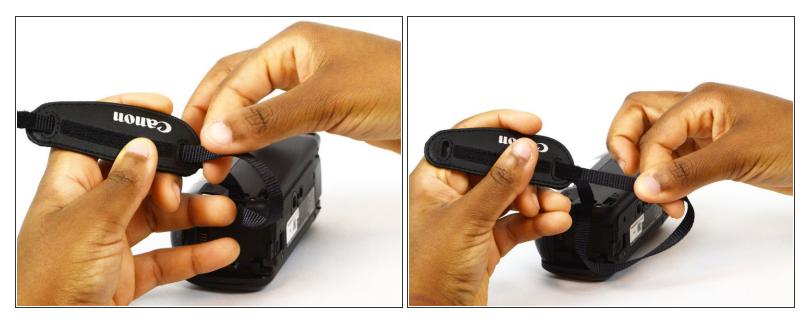

## Step 6

- Locate the "slot" on bottom right corner of the camcorder where the strap loops through.
- Pull the strap through the loop.

• Pull the strap through the leather cushion.

## Step 8

 Pull the strap through the slot on the left side of the camcorder.