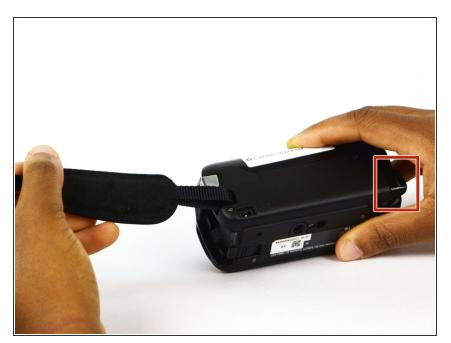

## Step 6

- Locate the "slot" on bottom right corner of the camcorder where the strap loops through.
- Pull the strap through the loop.

• Pull the strap through the leather cushion.