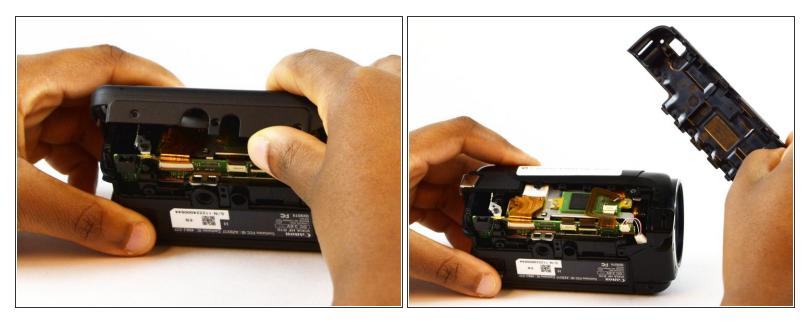

• Gently remove the side panel by pushing it up from the bottom.

To reassemble your device, follow these instructions in reverse order.