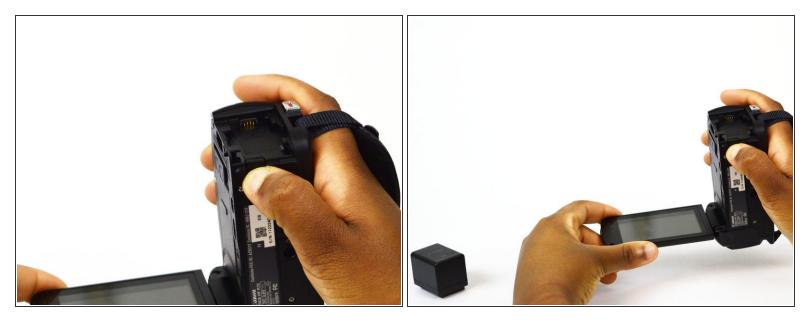

#### Step 4 — Wrist Strap

- Position the camcorder so that the wrist strap is facing you.
- Locate the loose end of the strap.

• Gently pull on the loose end to separate the Velcro.

## Step 6

- Locate the "slot" on bottom right corner of the camcorder where the strap loops through.
- Pull the strap through the loop.

• Pull the strap through the leather cushion.