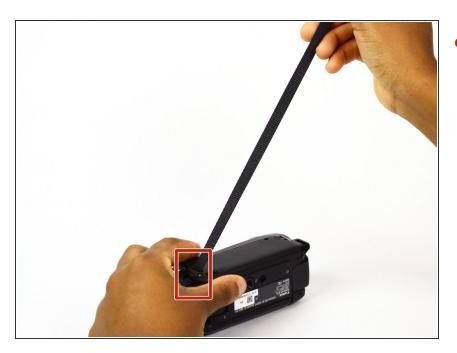

#### Step 4 — Wrist Strap

- Position the camcorder so that the wrist strap is facing you.
- Locate the loose end of the strap.

• Gently pull on the loose end to separate the Velcro.

## Step 6

- Locate the "slot" on bottom right corner of the camcorder where the strap loops through.
- Pull the strap through the loop.

• Pull the strap through the leather cushion.

## Step 8

 Pull the strap through the slot on the left side of the camcorder.