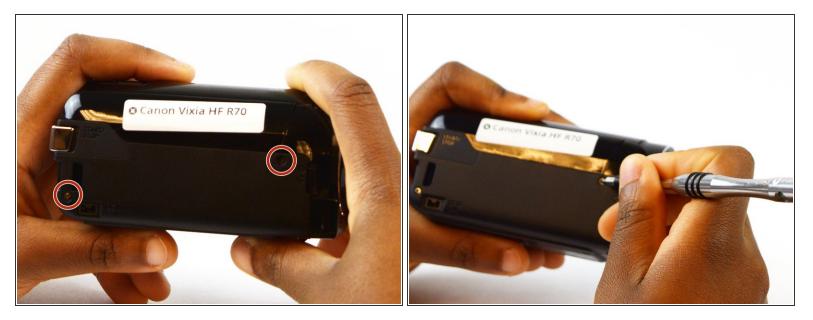

#### Step 9 — Side Panel

- Position the camcorder so that the side panel is facing you.
- Locate the two 6mm Phillips #00 screws on the side panel.
- Remove the the screws using a screwdriver with a Phillips #00 head.