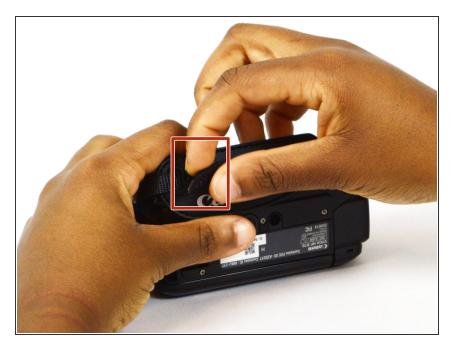

#### Step 4 — Wrist Strap

- Position the camcorder so that the wrist strap is facing you.
- Locate the loose end of the strap.

• Gently pull on the loose end to separate the Velcro.