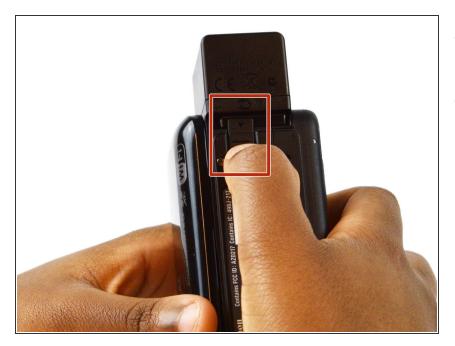

## Step 2

- Locate the latch on the bottom edge of the camera.
- Hold the battery into place and gently push down on the latch towards the lens.

• While holding down the latch, remove the battery by pulling it out of the device.