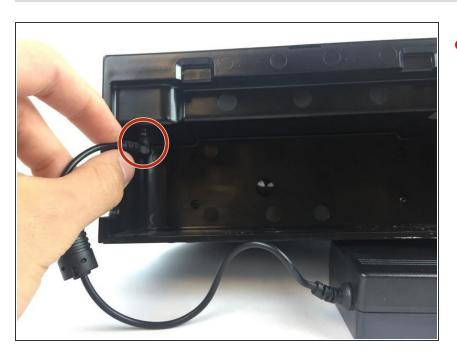

### Step 2

 Remove the long cable from inside the base and gently pull the connector from the base.

## Step 3

- Pull out and remove the old cable from inside the charging base.
- Detach the thicker part of the cord from the black transformer box.