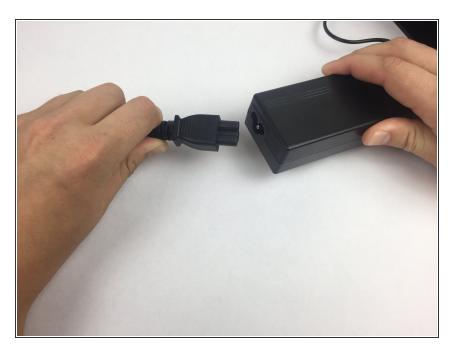

## Step 3

- Pull out and remove the old cable from inside the charging base.
- Detach the thicker part of the cord from the black transformer box.

#### Step 4

 Replace the new thick cable with the old cable just removed. Make sure the cable can fit into the wall before discarding the other cable. If you are residing in the US, this is the connector you need to use.