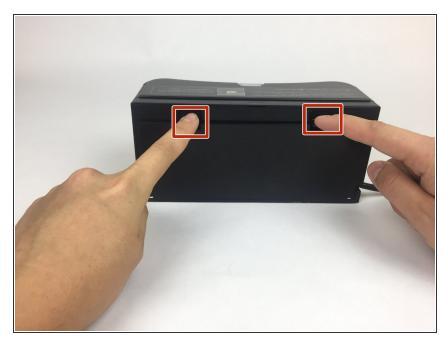

### **Step 1 — Power Transformer**

- Unplug transformer before performing operations on it!
- Press on the two black plastic tabs to remove the rear cover for the charging base.