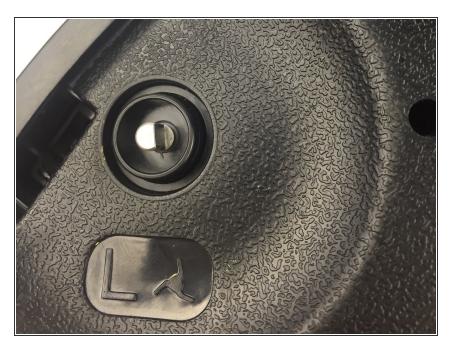

## Step 1 — Side Sweeper

• Grab the sweeper and carefully pry the side sweeper from the chassis.

Sweepers are fragile, handle with care.

## Step 2

• Remove any unwanted dust and hair from the shaft and sweeper.

To reassemble your device, follow these instructions in reverse order.

This document was generated on 2020-11-21 02:02:20 PM (MST).