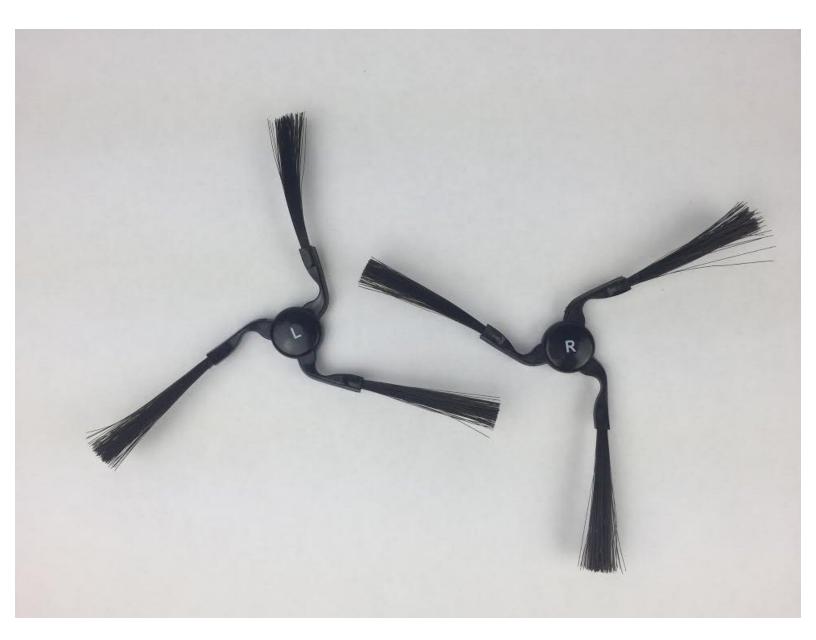

## Step 1 — Side Sweeper

• Grab the sweeper and carefully pry the side sweeper from the chassis.

Sweepers are fragile, handle with care.