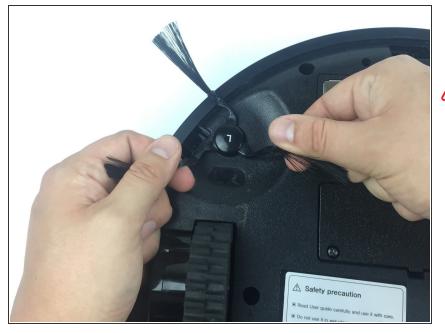

## Step 1 — Side Sweeper

• Grab the sweeper and carefully pry the side sweeper from the chassis.

Sweepers are fragile, handle with care.