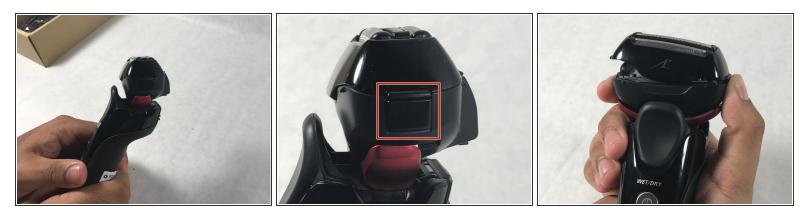

### Step 1 — Outer Foil

• Remove the plastic cover

## Step 2

• Push the buttons on both sides of the razor head, this should release the foil