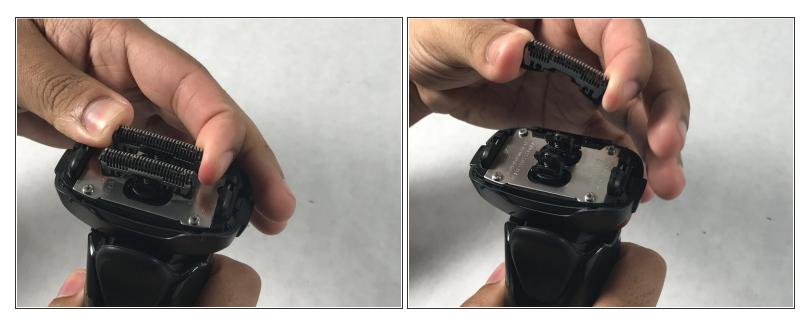

#### Step 3 — Inner Blades

- ↑ Do not touch the top part of the blades, you may cut yourself
- Pinch the sides of the inner blades and pull upward to remove

To reassemble your device, follow these instructions in reverse order.