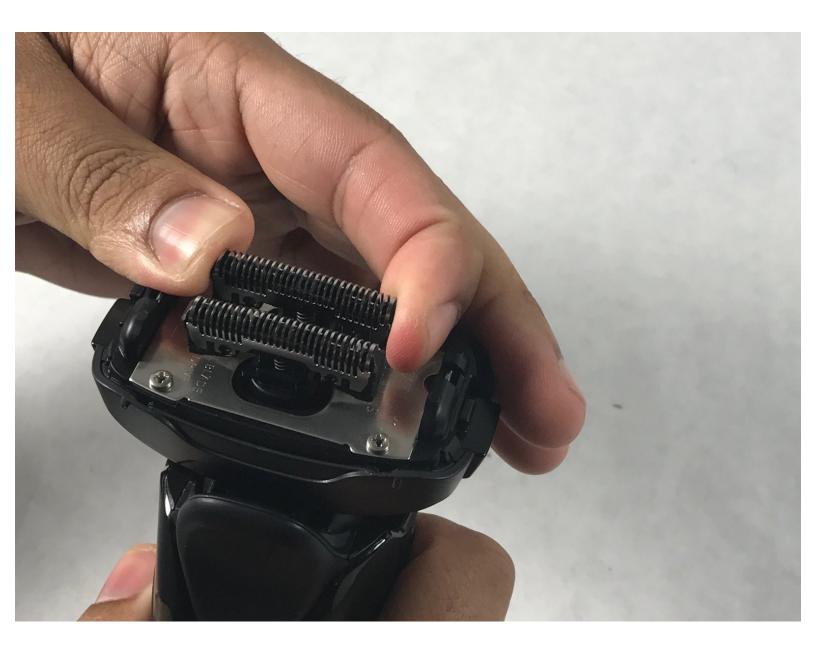

#### Step 3 — Inner Blades

- ↑ Do not touch the top part of the blades, you may cut yourself
- Pinch the sides of the inner blades and pull upward to remove

To reassemble your device, follow these instructions in reverse order.