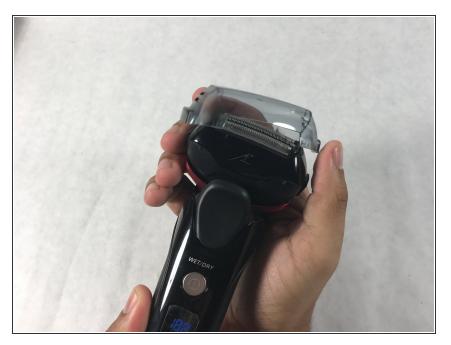

# Panasonic ARC ES-LT3N Inner Blades Replacement

Replace your inner blades and bring back efficient performance to your Panasonic ARC ES-LT3N .

Written By: Andrew Trainor



# INTRODUCTION

This repair guide will show you the best step by step procedure of how to replace your inner blades in your Panasonic ARC ES-LT3N. The process is very easy!

### Step 1 — Outer Foil



• Remove the plastic cover

## Step 2



• Push the buttons on both sides of the razor head, this should release the foil

#### Step 3 — Inner Blades



- ↑ Do not touch the top part of the blades, you may cut yourself
- Pinch the sides of the inner blades and pull upward to remove

To reassemble your device, follow these instructions in reverse order.