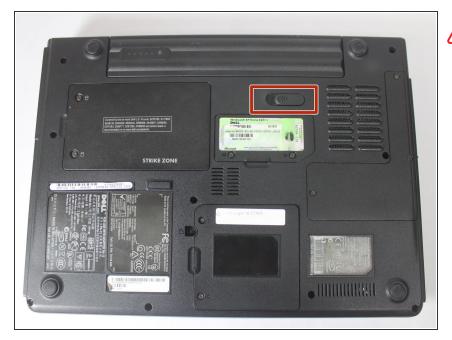

#### Step 2

- Slide the battery release switch away from the lock symbol until you hear the battery click.
- Slide the battery towards the back of the laptop until it comes free.

To reassemble your device, follow these instructions in reverse order.