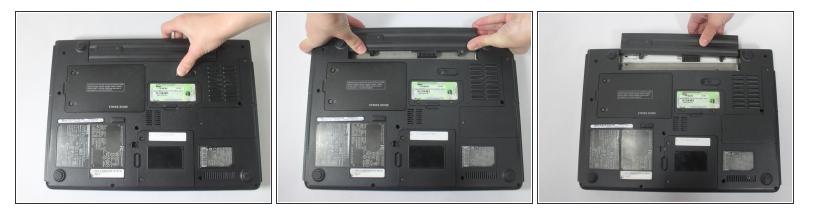

#### Step 2

- Slide the battery release switch away from the lock symbol until you hear the battery click.
- Slide the battery towards the back of the laptop until it comes free.

To reassemble your device, follow these instructions in reverse order.