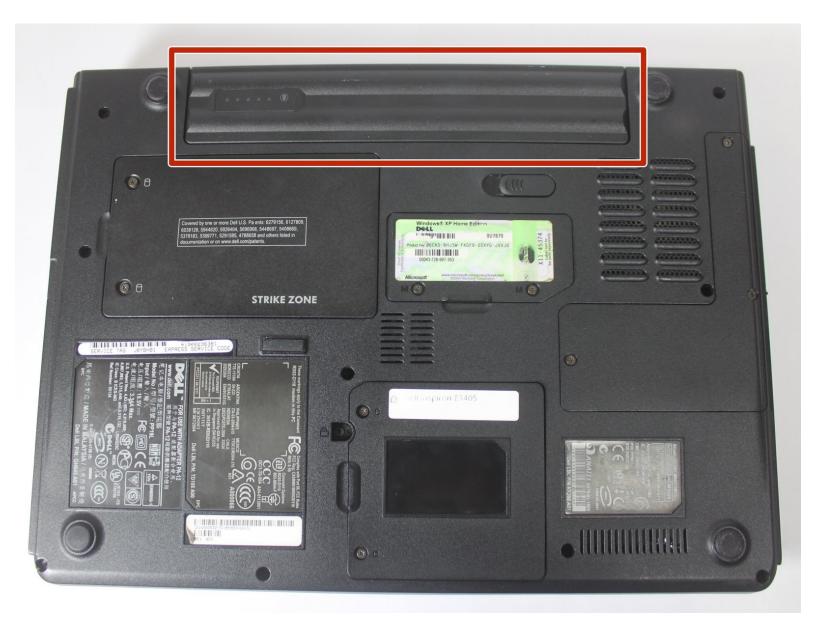

### Step 1 — Battery

- Save your work, power the laptop off, and ensure that the charging cable is unplugged before removing the battery.
- Flip the laptop over.
- Locate the battery release switch on the bottom of the laptop.