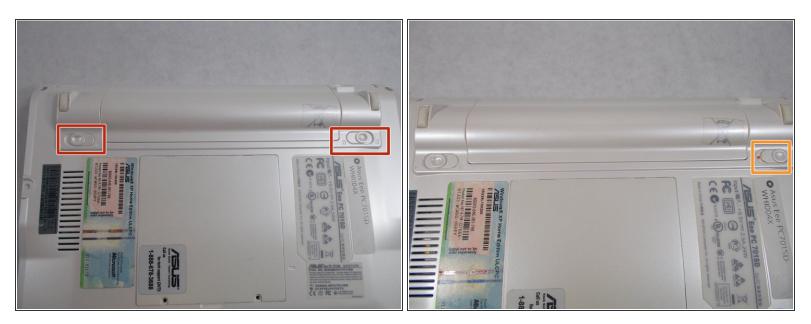

## Step 1 — Battery

- Flip the laptop over, you should see two battery tabs.
- Slide the right tab towards the right. The orange dot should be visible. This tab will be locked open.