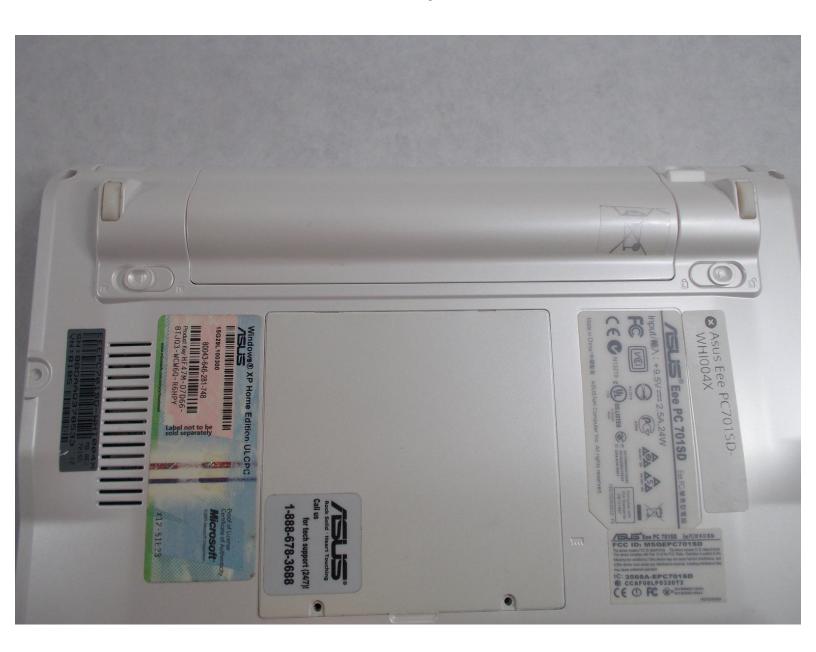

## **INTRODUCTION**

Use this guide to replace the battery of your ASUS EEE PC701SD-WHI004X. Make sure to disconnect the adapter before beginning. You should be following this guide if the battery is dead, or the adapter has stopped charging the laptop.

## Step 1 — Battery

- Flip the laptop over, you should see two battery tabs.
- Slide the right tab towards the right. The orange dot should be visible. This tab will be locked open.