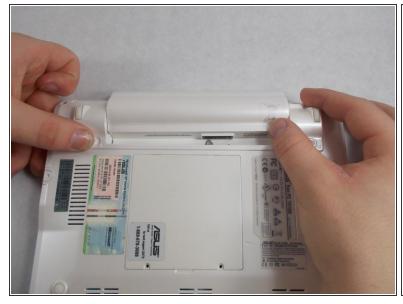

## Step 2

While holding the left tab towards the left. Gently slide the battery out of the laptop.

To reassemble your device, follow these instructions in reverse order.