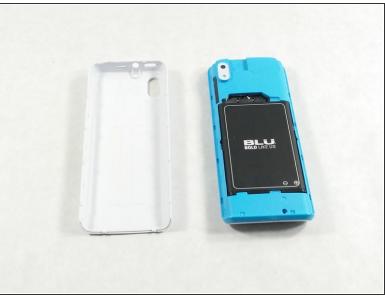

## Step 1 — Back Panel

- With the screen facing you, find the left corner of the phone. There should be a visible groove.
- With your fingers, carefully press a fingernail into the slot and separate the back panel from the phone.