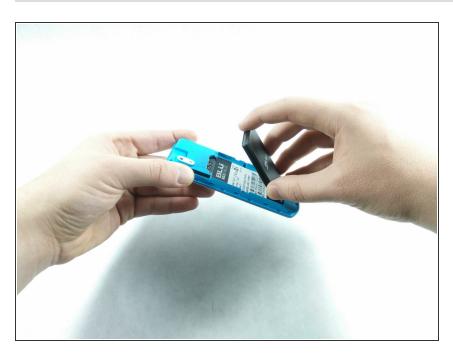

## Step 2 — Battery

- After the back panel has been removed, put your finger on and press down on the bottom part of the battery.
- Lift the battery up and carefully remove the battery.

To reassemble your device, follow these instructions in reverse order.