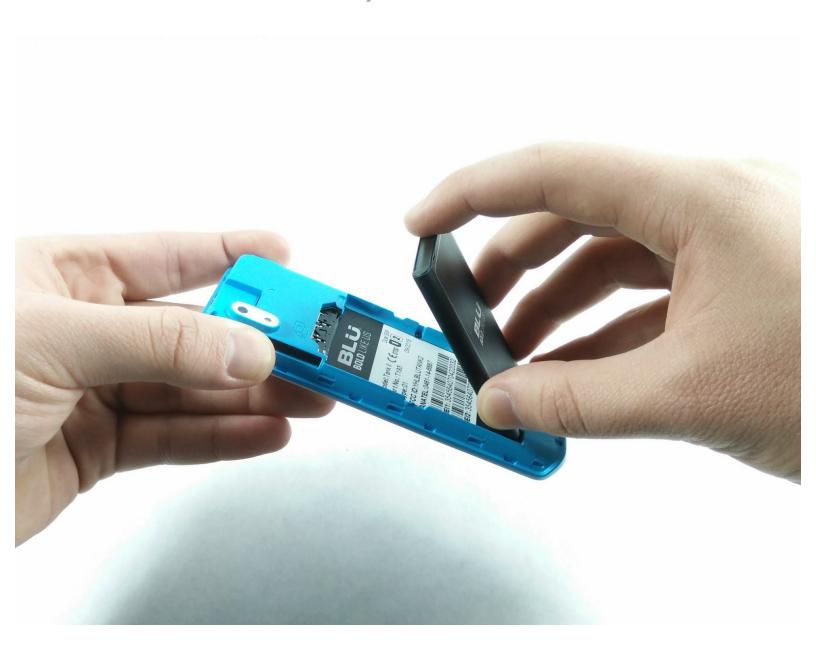

## Step 1 — Back Panel

- With the screen facing you, find the left corner of the phone. There should be a visible groove.
- With your fingers, carefully press a fingernail into the slot and separate the back panel from the phone.