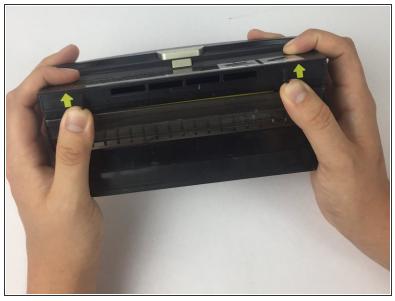

# Step 2

- Grip the bottom of the dust bin. Push up on the tabs as indicated by the yellow arrows.
- Empty contents of bin into waste receptacle and rinse with water as needed.

To reassemble the dust bin, follow these instructions in reverse order.