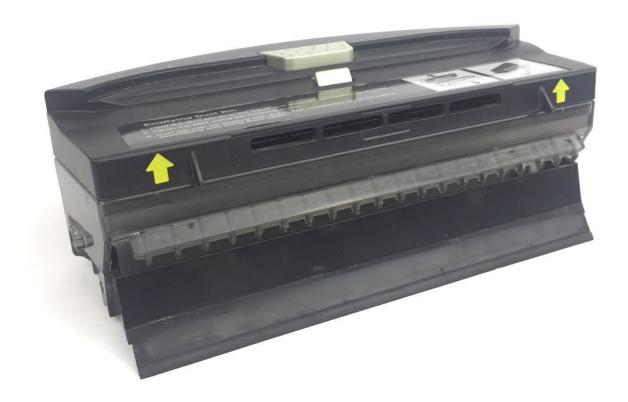

# Step 2

- Grip the bottom of the dust bin. Push up on the tabs as indicated by the yellow arrows.
- Empty contents of bin into waste receptacle and rinse with water as needed.

To reassemble the dust bin, follow these instructions in reverse order.