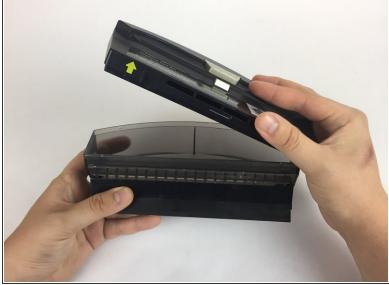

# Step 2

- Grip the bottom of the dust bin. Push up on the tabs as indicated by the yellow arrows.
- Empty contents of bin into waste receptacle and rinse with water as needed.

To reassemble the dust bin, follow these instructions in reverse order.