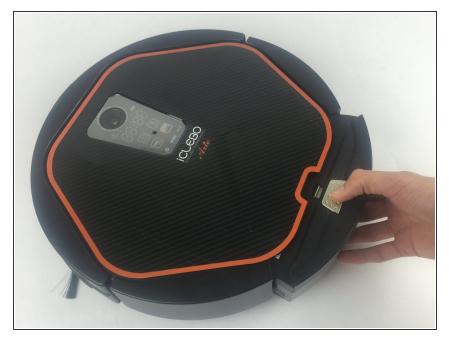

## Step 1 — Dust Bin

 Remove the dust bin by gently pressing the silver button on top of the vacuum until the bin releases.