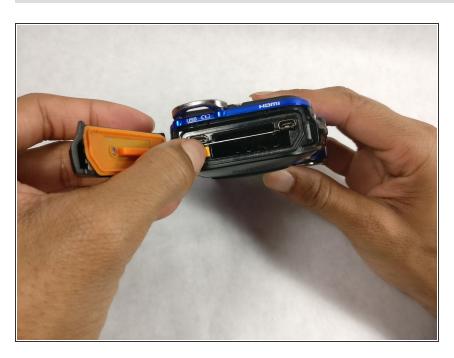

#### Step 2

 Push down on the center button and turn the dial on the side counterclockwise to open the battery compartment.

## Step 3

 Pull the orange tab towards the hinge to release the battery.

To reassemble your device, follow these instructions in reverse order.