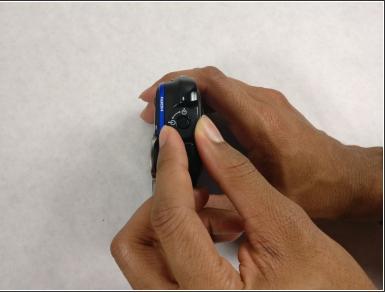

#### Step 2

 Push down on the center button and turn the dial on the side counterclockwise to open the battery compartment.