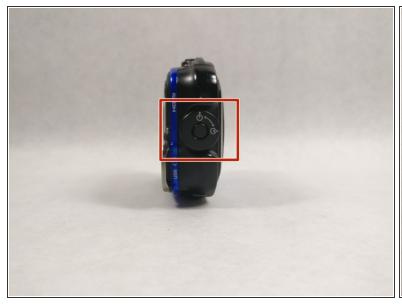

#### Step 2

 Push down on the center button and turn the dial on the side counterclockwise to open the battery compartment.