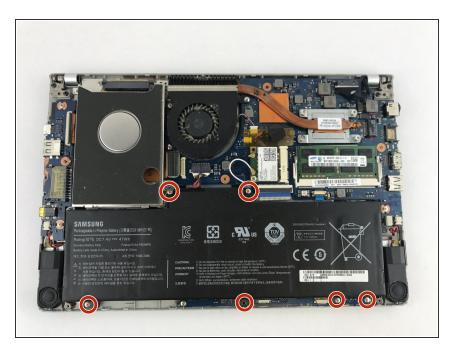

# Samsung 351U Battery Replacement

This guide will provide steps on how to remove and replace the Samsung 351 U battery.

Written By: Joseph Ortiz



## **INTRODUCTION**

This guide will provide steps on how to remove and replace the Samsung 351 U battery.



# **TOOLS:**

- Phillips #0 Screwdriver (1)
- Phillips #00 Screwdriver (1)

#### Step 1 — Battery



- First, use a #0 Phillips screwdriver to remove the ten 4mm screws on the back of the laptop.
- Remove the back cover using a spudger.

## Step 2



 Now, locate the (4 mm) screws on the battery and remove them.

# Step 3



 Now, detach the wire that is connected to the battery, which should now be removable.

To reassemble your device, follow these instructions in reverse order.