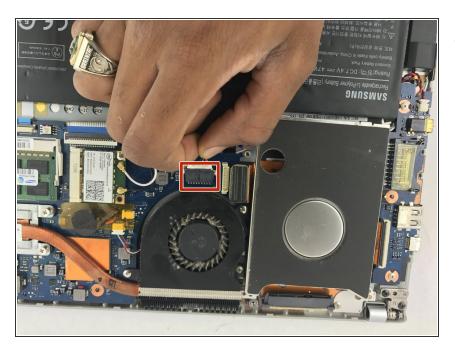

# Step 3

 Now, detach the wire that is connected to the battery, which should now be removable.

To reassemble your device, follow these instructions in reverse order.