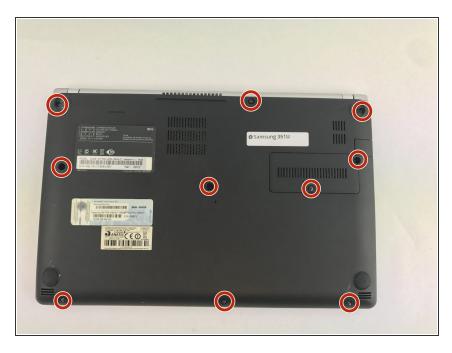

#### Step 1 — Battery

- First, use a #0 Phillips screwdriver to remove the ten 4mm screws on the back of the laptop.
- Remove the back cover using a spudger.