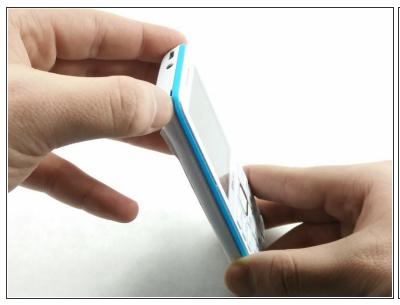

## Step 1 — Back Panel

- With the screen facing you, find the left corner of the phone. There should be a visible groove.
- With your fingers, carefully press a fingernail into the slot and separate the back panel from the phone.