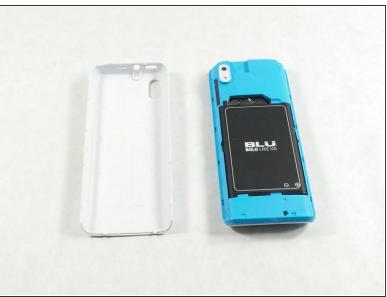

## Step 1 — Back Panel

- With the screen facing you, find the left corner of the phone. There should be a visible groove.
- With your fingers, carefully press a fingernail into the slot and separate the back panel from the phone.