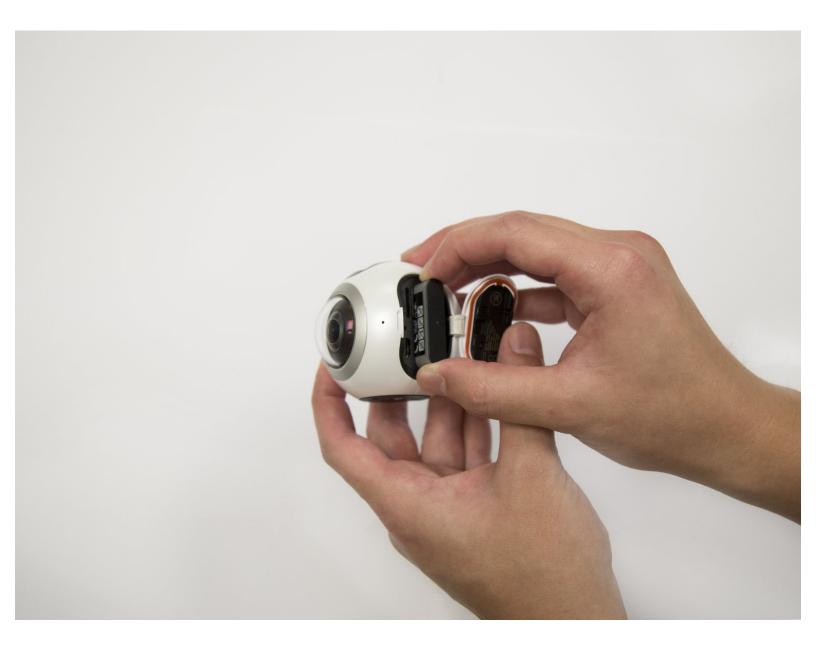

#### Step 1 — Battery

- Insert thumb under tab of battery cover.
- Pull to remove the battery cover.

### Step 2

• Once the cover is opened, press index finger on the tab to release the battery from the battery slot.