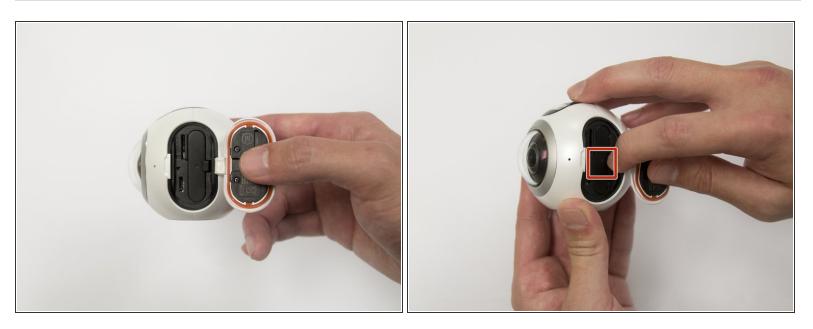

### Step 2

• Once the cover is opened, press index finger on the tab to release the battery from the battery slot.

## Step 3

• Once the battery has popped out, pull the battery out of the camera.

To reassemble your device, follow these instructions in reverse order.