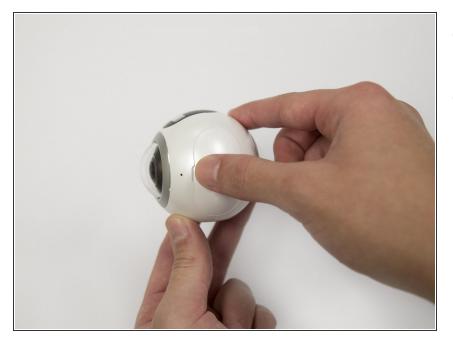

#### Step 1 — Battery

- Insert thumb under tab of battery cover.
- Pull to remove the battery cover.