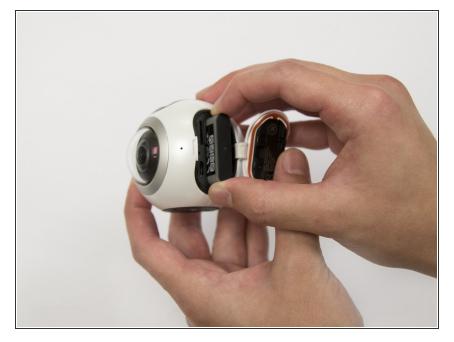

## Step 3

• Once the battery has popped out, pull the battery out of the camera.

To reassemble your device, follow these instructions in reverse order.