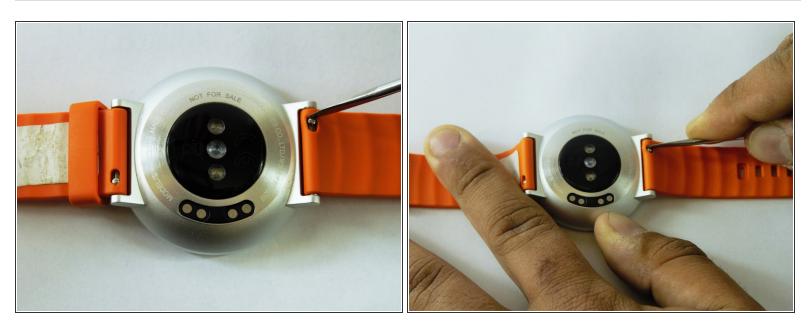

#### Step 2

- Insert the metal spudger tool into the outer edge of the latch component.
- Hold the watch securely and press the spring latch component towards you with the metal spudger tool.