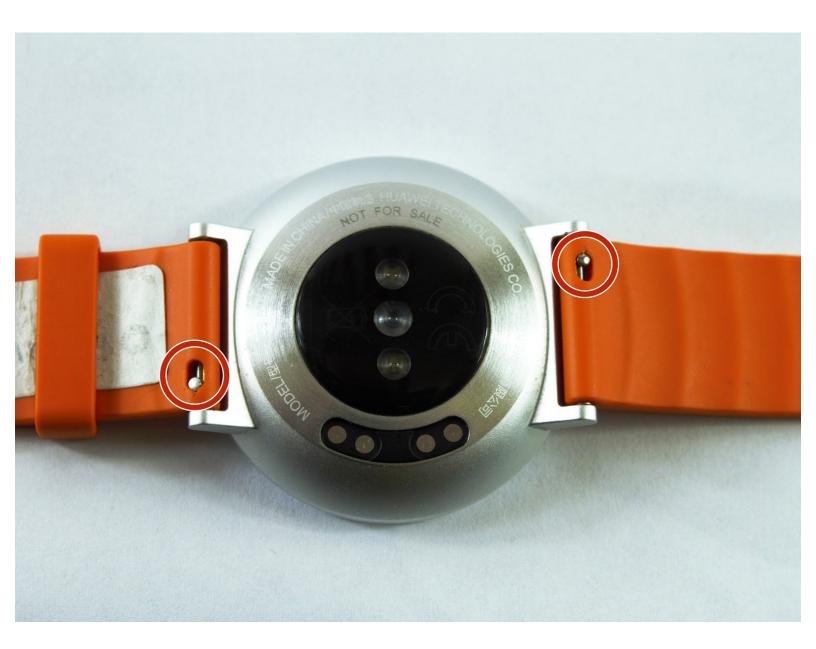

#### Step 1 — Watch Strap

• Locate the spring latch components on the back of the watch strap.