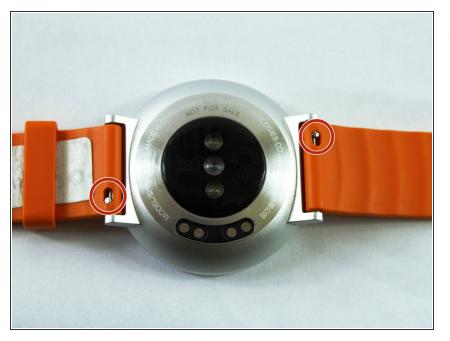

#### Step 1 — Watch Strap

• Locate the spring latch components on the back of the watch strap.