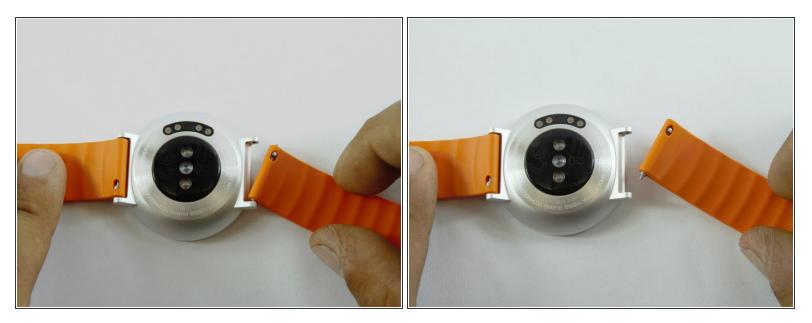

#### Step 3

- Remove the strap from the watch.
- Repeat all steps on the opposite strap.

To reassemble your device, follow these instructions in reverse order.