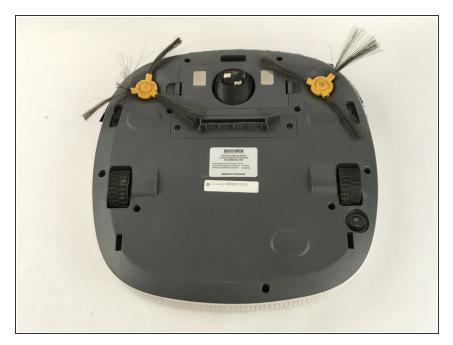

#### Step 1 — Side Brushes

 Roll the Deebot over on a flat surface. The brushes will be located on the front with bright yellow connectors.