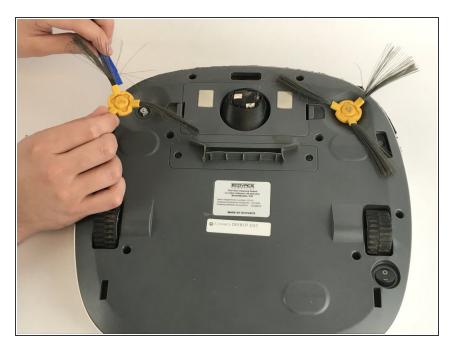

## Step 3

 Gently pry up with the opening tool so that the brush comes out completely.

To reassemble your device, follow these instructions in reverse order.