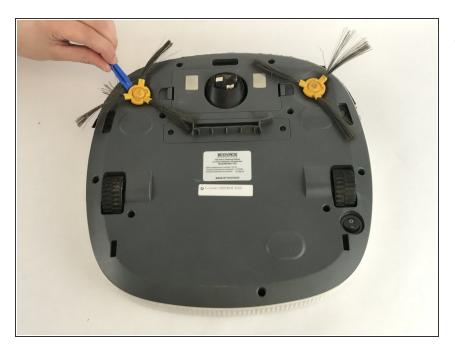

# Ecovacs DEEBOT D35 Side Brushes Replacement

Ecovacs DEEBOT D35 Repair Side Brushes Replacement

Written By: Brian



This document was generated on 2020-11-19 12:27:14 AM (MST).

#### **INTRODUCTION**

The spinning brushes are located on the backside of the DEEBOT D35 on the front right and left edge. These brushes pull dirt to the vacuum where it is suctioned up.



#### Step 1 — Side Brushes



 Roll the Deebot over on a flat surface. The brushes will be located on the front with bright yellow connectors.

### Step 2



 Place a plastic opening tool under the lip of the brush head.

## Step 3



 Gently pry up with the opening tool so that the brush comes out completely.

To reassemble your device, follow these instructions in reverse order.