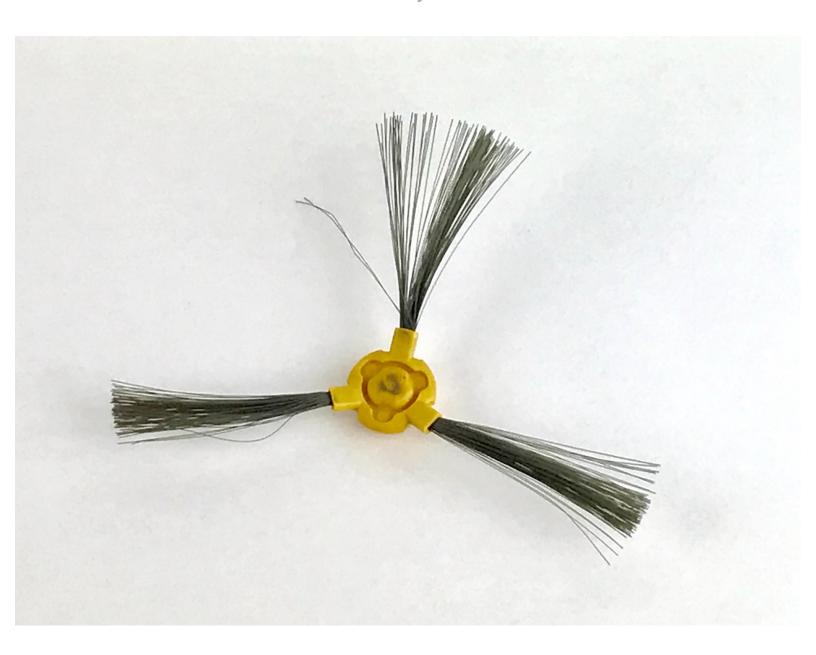

#### **INTRODUCTION**

The spinning brushes are located on the backside of the DEEBOT D35 on the front right and left edge. These brushes pull dirt to the vacuum where it is suctioned up.

#### Step 1 — Side Brushes

 Roll the Deebot over on a flat surface. The brushes will be located on the front with bright yellow connectors.