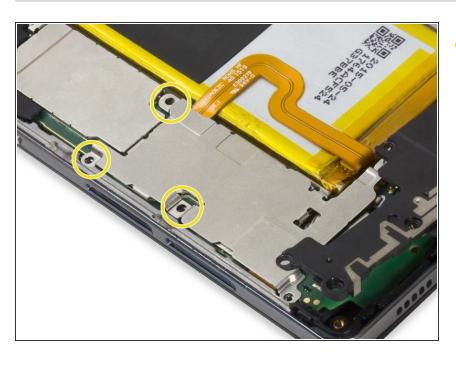

## Step 4 — Motherboard

 Continue by removing the SIM and SD card trays on the side of the device.

- Remove the two Torx T5 screws. One may be cover with a liquid indicator.
- Remove the five Phillips #000 screws.
- Take away both securing brackets covering the motherboard.
- if your phone has an NFC antenna, taking away the cover will automatically free its flex connector from the motherboard.

#### Step 6

 Remove the three Phillips #000 screws on the silver panel.

- Carefully separate the four connectors holding the motherboard in place.
- Remove the motherboard from the device.