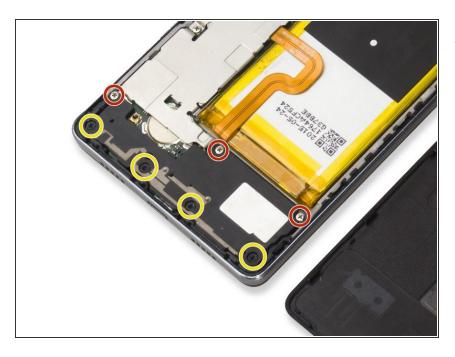

#### Step 2

- Locate the Loudspeaker at the bottom of the device.
  - Remove the four black screws using the <u>T5 Torx Screwdriver</u>.
  - Then use the <u>Phillips #000</u>
    <u>Screwdriver</u> to remove the three silver screws.