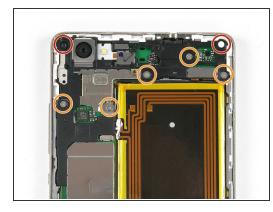

#### Step 2

- Locate the Loudspeaker at the bottom of the device.
  - Remove the four black screws using the <u>T5 Torx Screwdriver</u>.
  - Then use the <u>Phillips #000</u>
    <u>Screwdriver</u> to remove the three silver screws.