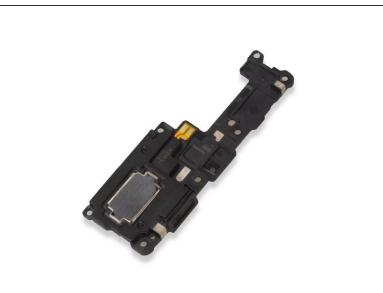

#### Step 2

- Locate the Loudspeaker at the bottom of the device.
  - Remove the four black screws using the <u>T5 Torx Screwdriver</u>.
  - Then use the <u>Phillips #000</u>
    <u>Screwdriver</u> to remove the three silver screws.

 Use the <u>Spudger</u> to gently remove the Loudspeaker from the device. Place the replacement Loudspeaker into the device.