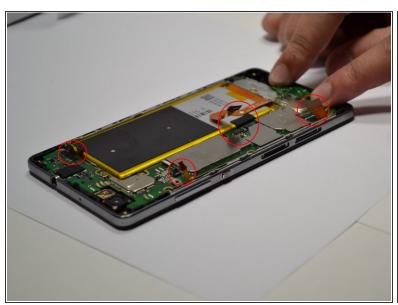

# Step 8 — Battery

 Locate the adhesive strip underneath the battery. Gently pull on the strip to loosen it enough to remove the battery from the device.

 Use the <u>Spudger</u> to gently remove the battery. Then insert the replacement battery.