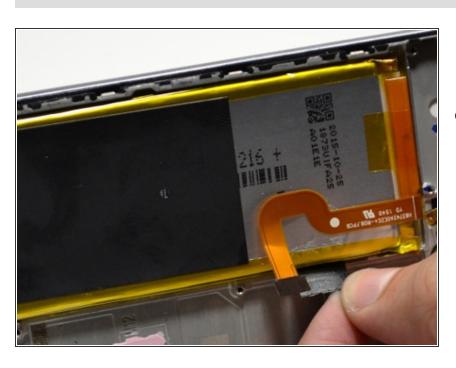

# Step 8 — Battery

 Locate the adhesive strip underneath the battery. Gently pull on the strip to loosen it enough to remove the battery from the device.

 Use the <u>Spudger</u> to gently remove the battery. Then insert the replacement battery.