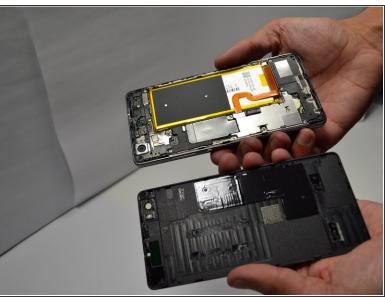

#### Step 1 — Loudspeaker

Begin by removing the back cover of the device with the <u>Spudger</u>. To prevent damage to the back cover, begin removing the cover half an inch to the right of the headphone jack and continue prying around the perimeter of the device.