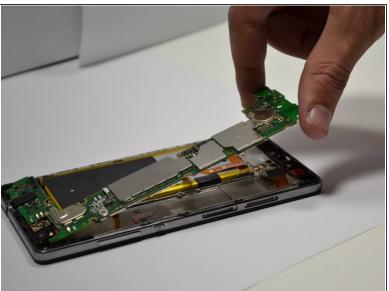

#### Step 6

 Remove the three Phillips #000 screws on the silver panel.

- Carefully separate the four connectors holding the motherboard in place.
- Remove the motherboard from the device.