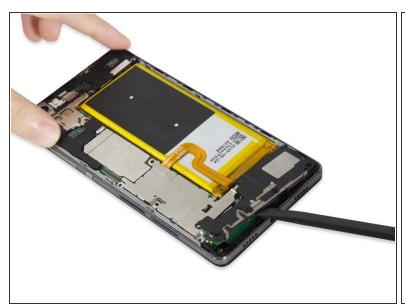

# Step 8 — Battery

 Locate the adhesive strip underneath the battery. Gently pull on the strip to loosen it enough to remove the battery from the device.

 Use the <u>Spudger</u> to gently remove the battery. Then insert the replacement battery.