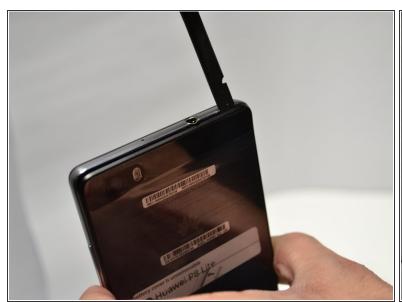

#### Step 1 — Loudspeaker

Begin by removing the back cover of the device with the <u>Spudger</u>. To prevent damage to the back cover, begin removing the cover half an inch to the right of the headphone jack and continue prying around the perimeter of the device.