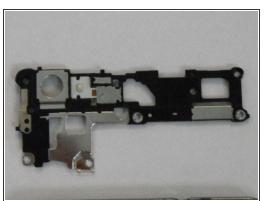

#### Step 6

 Remove the three Phillips #000 screws on the silver panel.

- Carefully separate the four connectors holding the motherboard in place.
- Remove the motherboard from the device.