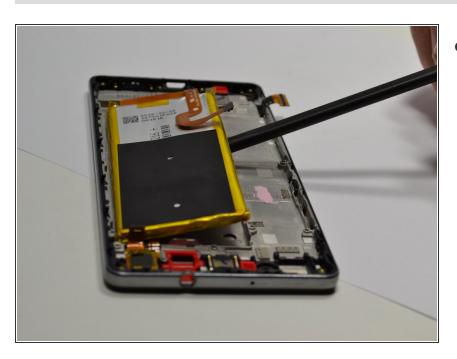

# Step 8 — Battery

 Locate the adhesive strip underneath the battery. Gently pull on the strip to loosen it enough to remove the battery from the device.

 Use the <u>Spudger</u> to gently remove the battery. Then insert the replacement battery.