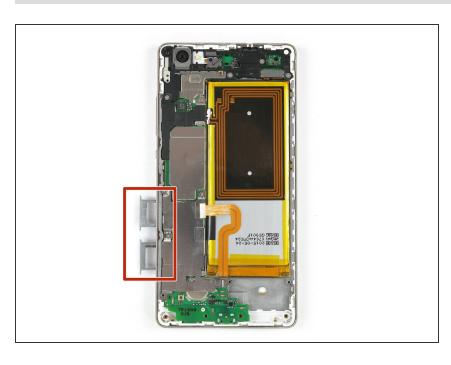

#### Step 2

- Locate the Loudspeaker at the bottom of the device.
  - Remove the four black screws using the <u>T5 Torx Screwdriver</u>.
  - Then use the <u>Phillips #000</u>
    <u>Screwdriver</u> to remove the three silver screws.