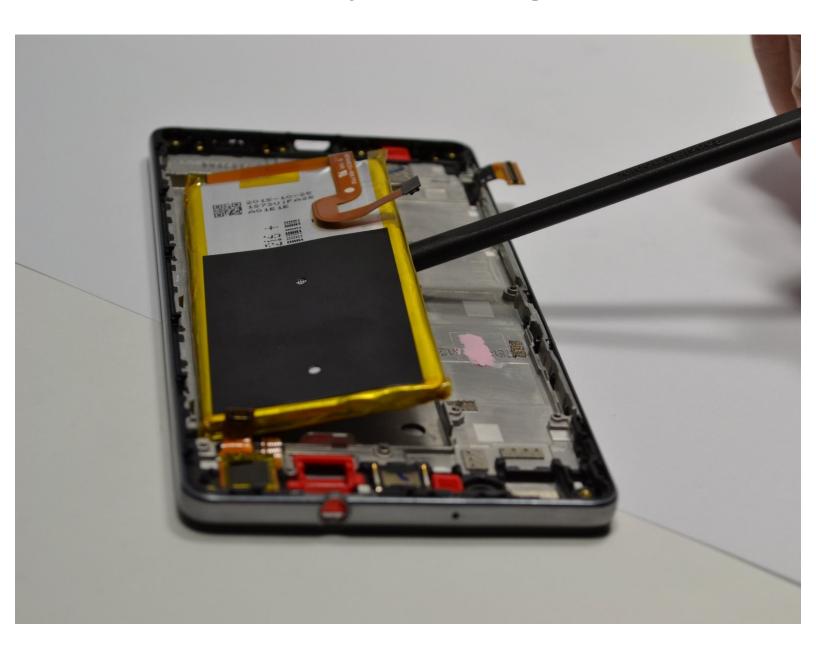

# Step 8 — Battery

 Locate the adhesive strip underneath the battery. Gently pull on the strip to loosen it enough to remove the battery from the device.

 Use the <u>Spudger</u> to gently remove the battery. Then insert the replacement battery.