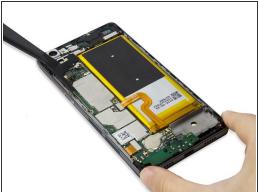

# Step 8 — Battery

 Locate the adhesive strip underneath the battery. Gently pull on the strip to loosen it enough to remove the battery from the device.

 Use the <u>Spudger</u> to gently remove the battery. Then insert the replacement battery.