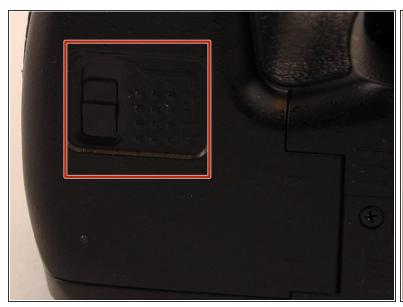

# Step 1 — Battery

- Turn the camera over and find the switch to open up the battery storage area.
- Push and hold the switch towards the lines. Then pull away from the camera to open up the battery storage area.