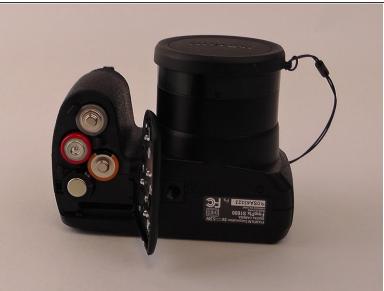

## Step 2

- Take out the four existing batteries and replace them with four new AA batteries and close the cover.
- Make sure when putting in the new batteries that the ends alternate from positive, negative, positive again, and then negative again.