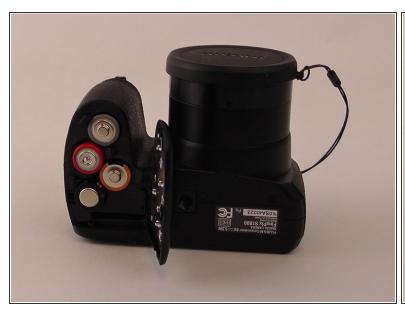

## Step 2

- Take out the four existing batteries and replace them with four new AA batteries and close the cover.
- Make sure when putting in the new batteries that the ends alternate from positive, negative, positive again, and then negative again.