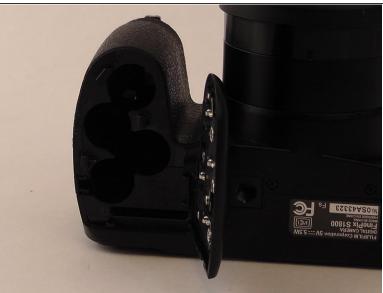

# Step 1 — Battery

- Turn the camera over and find the switch to open up the battery storage area.
- Push and hold the switch towards the lines. Then pull away from the camera to open up the battery storage area.

## Step 2

- Take out the four existing batteries and replace them with four new AA batteries and close the cover.
- Make sure when putting in the new batteries that the ends alternate from positive, negative, positive again, and then negative again.