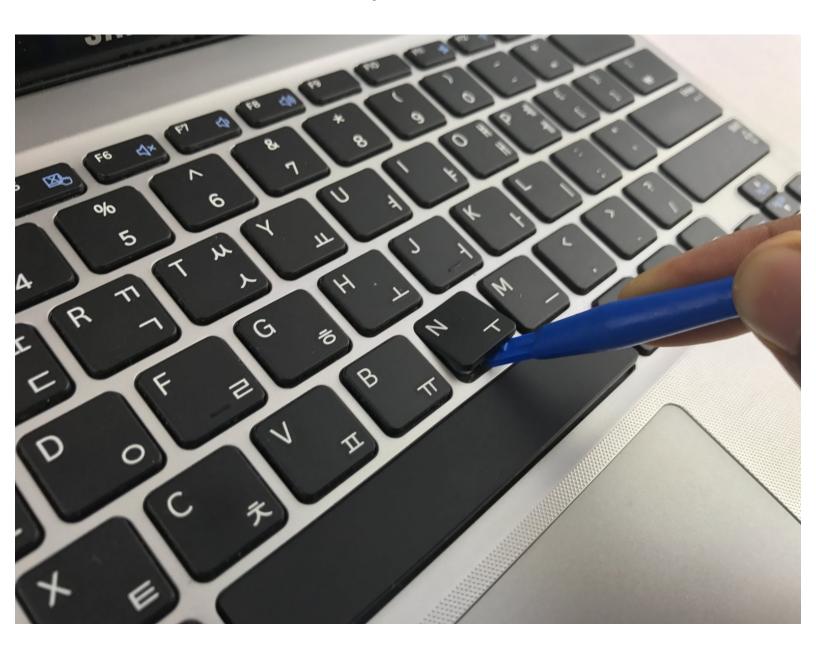

### Step 1 — Keyboard Key

 Select the key you would like to remove then slide the plastic opening tool beneath it until you hear a pop.