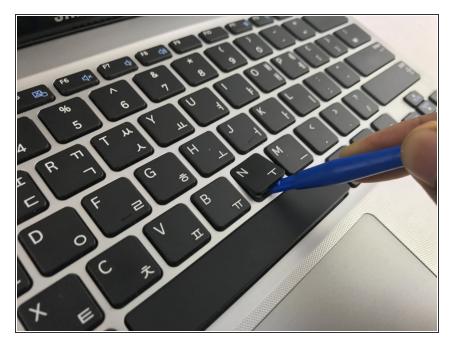

### Step 1 — Keyboard Key

 Select the key you would like to remove then slide the plastic opening tool beneath it until you hear a pop.