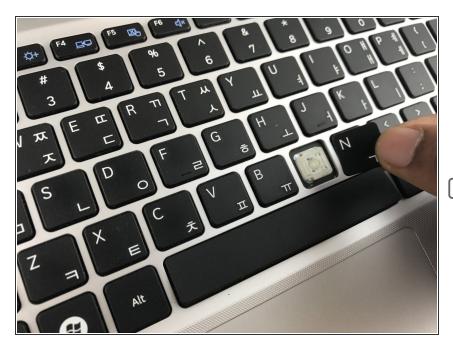

### Step 2

- The key is now out and ready to be removed/replaced.
- Be sure to only remove one key at a time so they will be in the same place as they were.
- Clean the key and replace it into the same spot until another pop is heard.