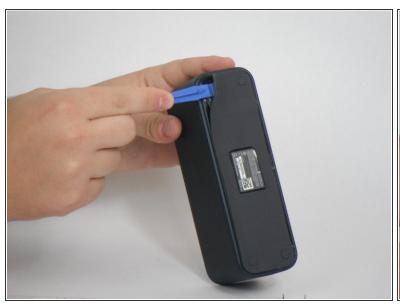

#### Step 1 — Battery

 Using a plastic opening tool, go around the edges of the rubber bottom. Insert the same tool under the edge of the rubber and swivel side to side. Continue moving it forward while peeling the plastic off with the precision tweezers.