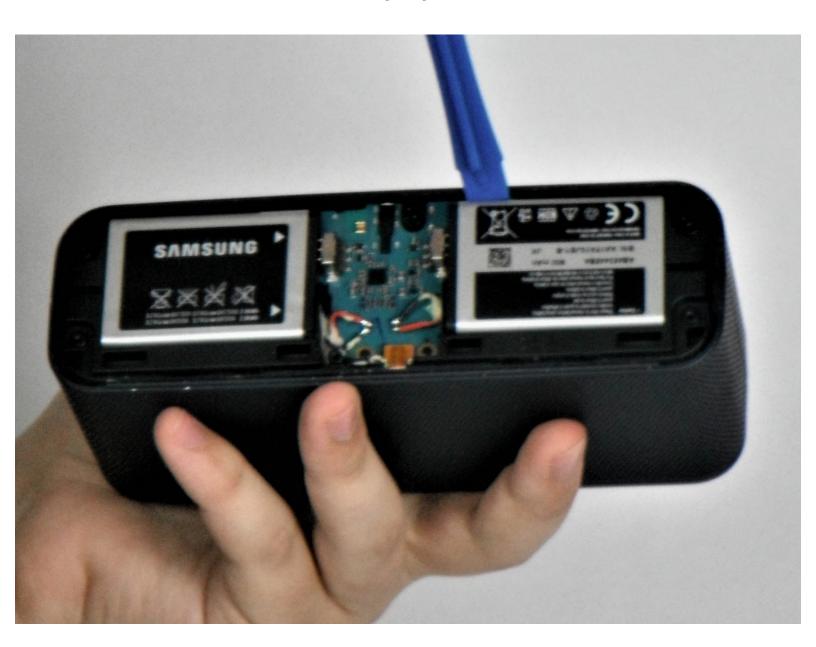

# Step 3

 Using the plastic opening tool, remove the batteries from the device.

To reassemble your device, follow all the instructions in the reverse order. Use adhesive to stick the rubber back onto the bottom of the device.