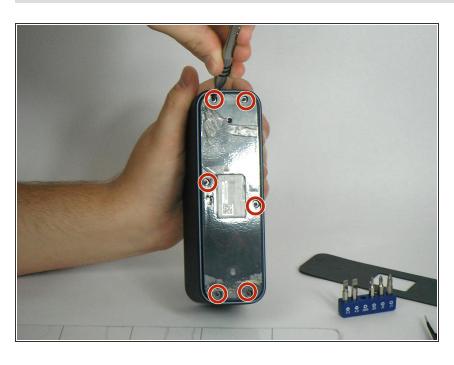

### Step 2

 Remove the six 4.5 mm Philips #1 screws from the bottom plate using the Screwdriver J00. Take off the bottom plate.