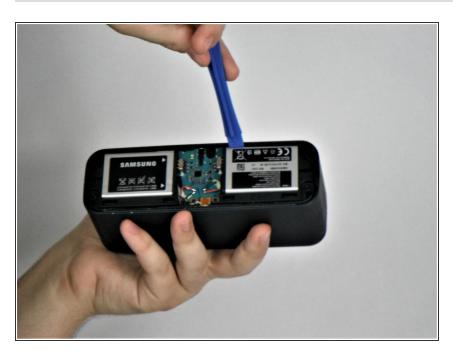

#### Step 1 — Battery

 Using a plastic opening tool, go around the edges of the rubber bottom. Insert the same tool under the edge of the rubber and swivel side to side. Continue moving it forward while peeling the plastic off with the precision tweezers.