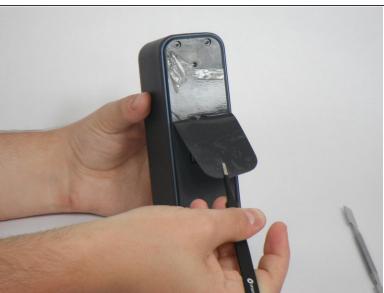

#### Step 1 — Battery

 Using a plastic opening tool, go around the edges of the rubber bottom. Insert the same tool under the edge of the rubber and swivel side to side. Continue moving it forward while peeling the plastic off with the precision tweezers.